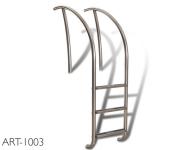

## Elegant retrofit for standard rail models:

| Model No. | Artisan Model              | Easily Replaces                       |
|-----------|----------------------------|---------------------------------------|
| ART-1001  | Hand Rail                  | Figure 4                              |
| ART-1002  | Stair Rail                 | 5' 2-Bend or<br>5' 3-Bend Stair Rails |
| ART-1003  | Ladder                     | 24" 3-Step Ladder                     |
| ART-1004  | Deck-Mounted<br>Stair Rail | DMS-100, 101,<br>102 & 103            |
| ART-1005  | Deck-Mounted<br>Hand Rail  | Deck Mounted<br>Rail 50-902           |