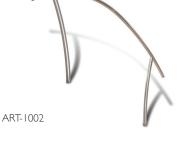

## Elegant retrofit for standard rail models:

| Model No. | Artisan Model              | Easily Replaces                       |
|-----------|----------------------------|---------------------------------------|
| ART-1001  | Hand Rail                  | Figure 4                              |
| ART-1002  | Stair Rail                 | 5' 2-Bend or<br>5' 3-Bend Stair Rails |
| ART-1003  | Ladder                     | 24" 3-Step Ladder                     |
| ART-1004  | Deck-Mounted<br>Stair Rail | DMS-100, 101,<br>102 & 103            |
| ART-1005  | Deck-Mounted<br>Hand Rail  | Deck Mounted<br>Rail 50-902           |