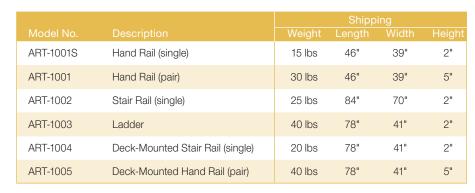

## Elegant retrofit for standard rail models:

| Model No. | Artisan Model              | Easily Replaces                       |
|-----------|----------------------------|---------------------------------------|
| ART-1001  | Hand Rail                  | Figure 4                              |
| ART-1002  | Stair Rail                 | 5' 2-Bend or<br>5' 3-Bend Stair Rails |
| ART-1003  | Ladder                     | 24" 3-Step Ladder                     |
| ART-1004  | Deck-Mounted<br>Stair Rail | DMS-100, 101,<br>102 & 103            |
| ART-1005  | Deck-Mounted<br>Hand Rail  | Deck Mounted<br>Rail 50-902           |