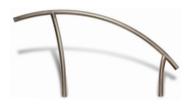

## Designer Inspired Rails

The Artisan Series is a patent pending designer inspired rail line that provides an elegant custom look for any pool environment. They are the ideal choice for pool renovation projects.

## Elegant retrofit for standard rail models:

| Model No. | Artisan Model              | Easily Replaces                       |
|-----------|----------------------------|---------------------------------------|
| ART-1001  | Hand Rail                  | Figure 4                              |
| ART-1002  | Stair Rail                 | 5' 2-Bend or<br>5' 3-Bend Stair Rails |
| ART-1003  | Ladder                     | 24" 3-Step Ladder                     |
| ART-1004  | Deck-Mounted<br>Stair Rail | DMS-100, 101,<br>102 & 103            |
| ART-1005  | Deck-Mounted<br>Hand Rail  | Deck Mounted<br>Rail 50-902           |