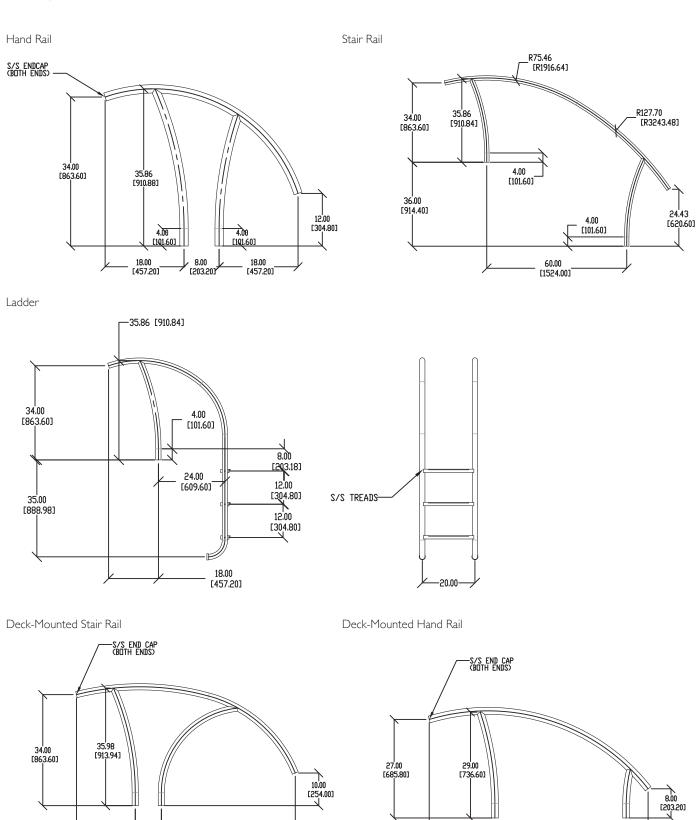

## Elegant retrofit for standard rail models:

| Model No. | Artisan Model              | Easily Replaces                       |
|-----------|----------------------------|---------------------------------------|
| ART-1001  | Hand Rail                  | Figure 4                              |
| ART-1002  | Stair Rail                 | 5' 2-Bend or<br>5' 3-Bend Stair Rails |
| ART-1003  | Ladder                     | 24" 3-Step Ladder                     |
| ART-1004  | Deck-Mounted<br>Stair Rail | DMS-100, 101,<br>102 & 103            |
| ART-1005  | Deck-Mounted<br>Hand Rail  | Deck Mounted<br>Rail 50-902           |