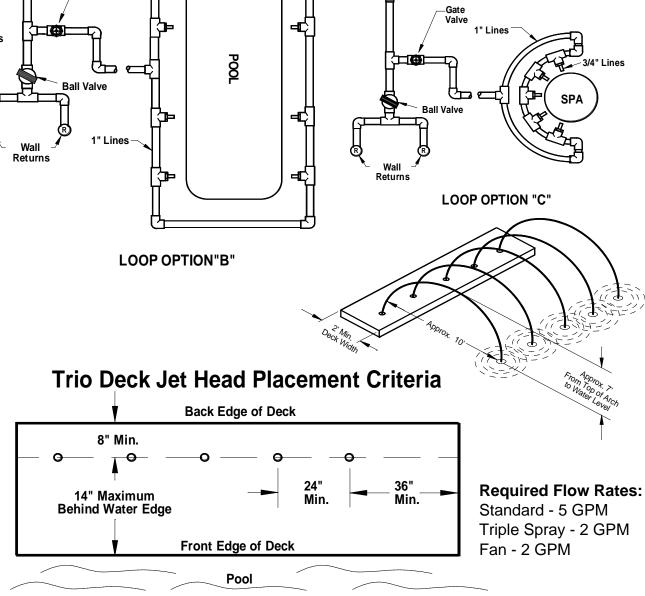

**Trio Deck Jet Plumbing Specifications** 3 Way 3/4" Lines From Filter & 3 Way 3 Way Valve Gate From Filter & From Filter 1" Lines Gate Valve 40 1" Lines 3/4" Lines Ball Valve **Ball Valve** Ball Valve 1" Lines Returns Wall Returns Returns LOOP OPTION "A"

- 1. Height of standard water arch is 7'.
- 2. Water throw from the standard Deck Jet is approximately 10'.
- The "Triple Spray" and "Fan" style heads may not produce the desired effects in windy conditions.
- 4. Deck must be 2' width minimum.
- 5. Standard installation will locate the Deck Jet a minimum of 14" behind the water's edge.
- Trio Deck Jets must be plumbed using one of the approved looped plumbing options above.
- 7. The optional water stop must first be removed and then glued back in place.