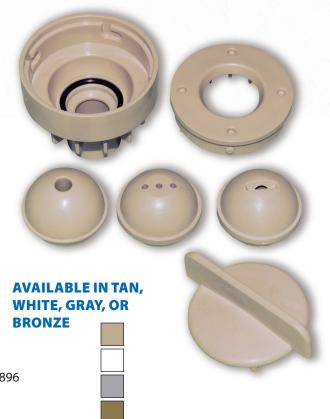

Each flush-mounted deck nozzle comes with three spray pattern options and a system tool that allows you to change your spray pattern with a simple turn and click. Enhancing your pool area has never been so easy!