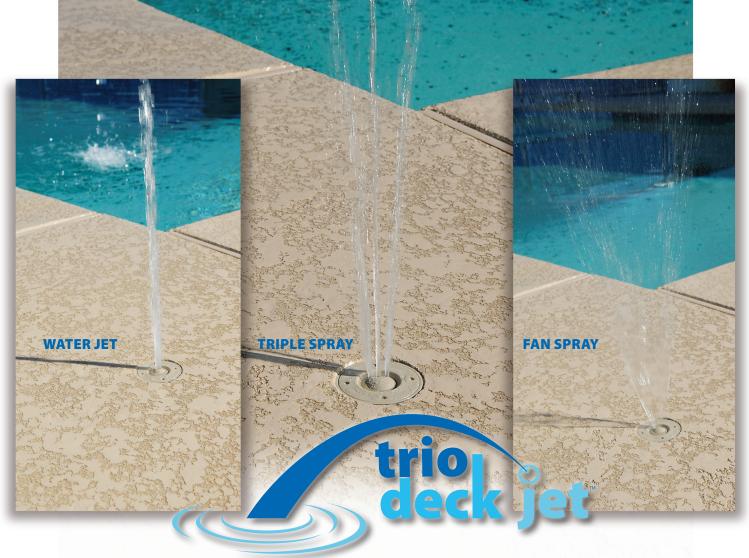

## ADD EXCITEMENT TO ANY POOL OR SPLASH PLAYGROUND!

The Trio Deck Jet water feature will bring excitement and beauty to your pool deck or play area. The Trio Deck Jet has three different spray patterns: Water Jet, Fan and Triple Spray. Each will create their own special effect with an easy, interchangeable technique.

Each flush-mounted deck nozzle comes with three spray pattern options and a system tool that allows you to change your spray pattern with a simple turn and click. Enhancing your pool area has never been so easy!