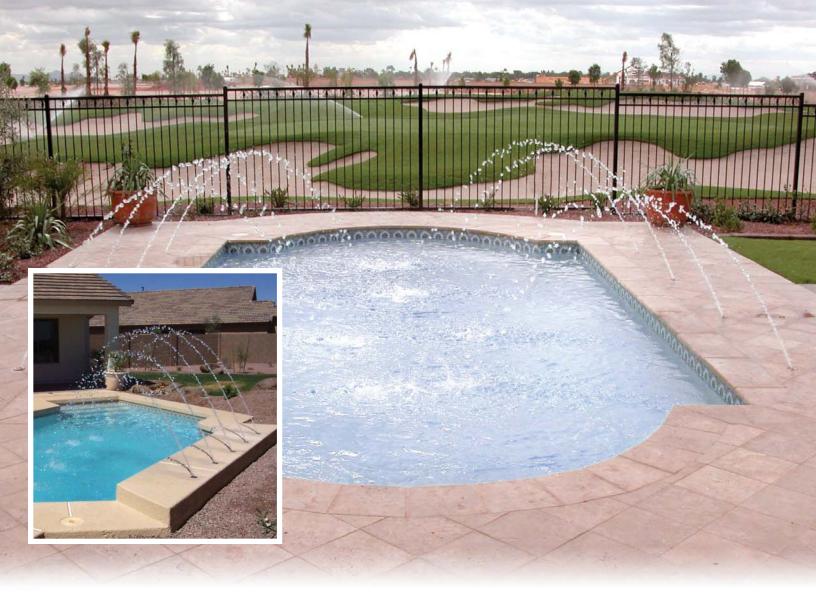

## **QUALITY CONSTRUCTION**

Made of the finest solid brass, AquArch will stand the test of time.

The AquArch™ water feature creates a canopy of arching water lining any pool. This elegant, flush-mounted brass deck nozzle with low flow demand produces a stream of water approximately 7 feet. A lovely addition to any pool type, whether concrete, vinyl or fiberglass.