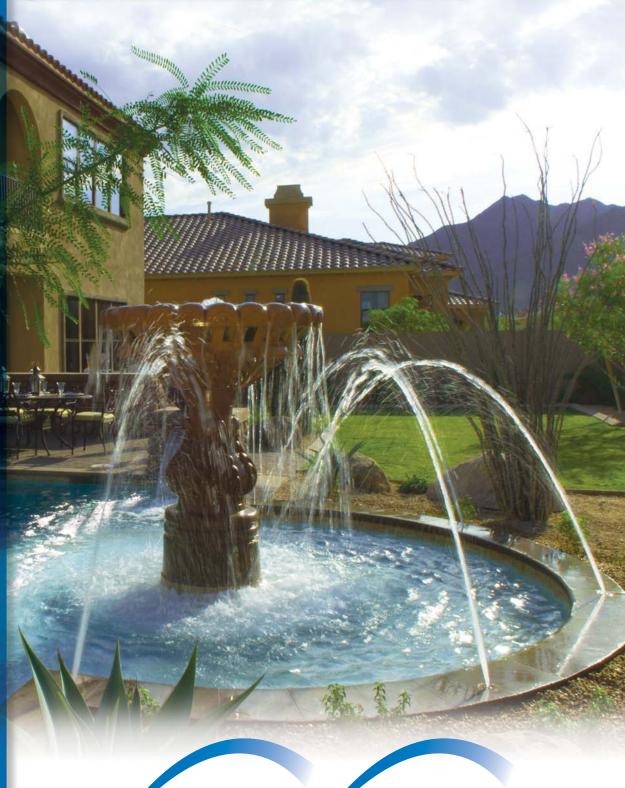

A CANOPY OF STREAMING WATER
IS A BEAUTIFUL ADDITION TO ANY POOL, SPA OR WATER FEATURE!

ÁQUÁRCH

Add a touch of elegance to your pool or spa