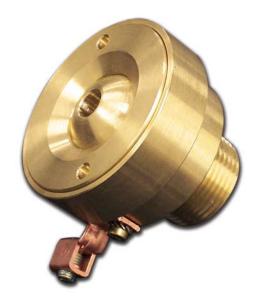

## **QUALITY CONSTRUCTION**

Made of the finest solid brass, AquArch will stand the test of time.

The AquArch™ water feature creates a canopy of arching water lining any pool. This elegant, flush-mounted brass deck nozzle with low flow demand produces a stream of water approximately 7 feet. A lovely addition to any pool type, whether concrete, vinyl or fiberglass.