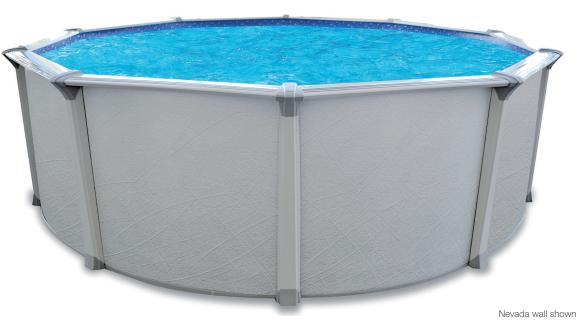

## Weekender ll Premium

Our pool brings unique style and beauty to your yard with design-inspired walls. Mist colored co-ordinated posts and top ledges add a graceful touch. This new Aquarian<sup>™</sup> pool look complements any backyard, looks beautiful year after year and adds value to your lifestyle.

Our extruded resin 8" ledges and 6" painted galvanized steel uprights with krystal kote sealant provides years of lasting beauty and quality. Unique interlocking resin caps, resin foot collars/connectors combo, injected resin top and bottom tracks with injected resin top connectors complete the look and adds strength for a pool that will last for summers to come.