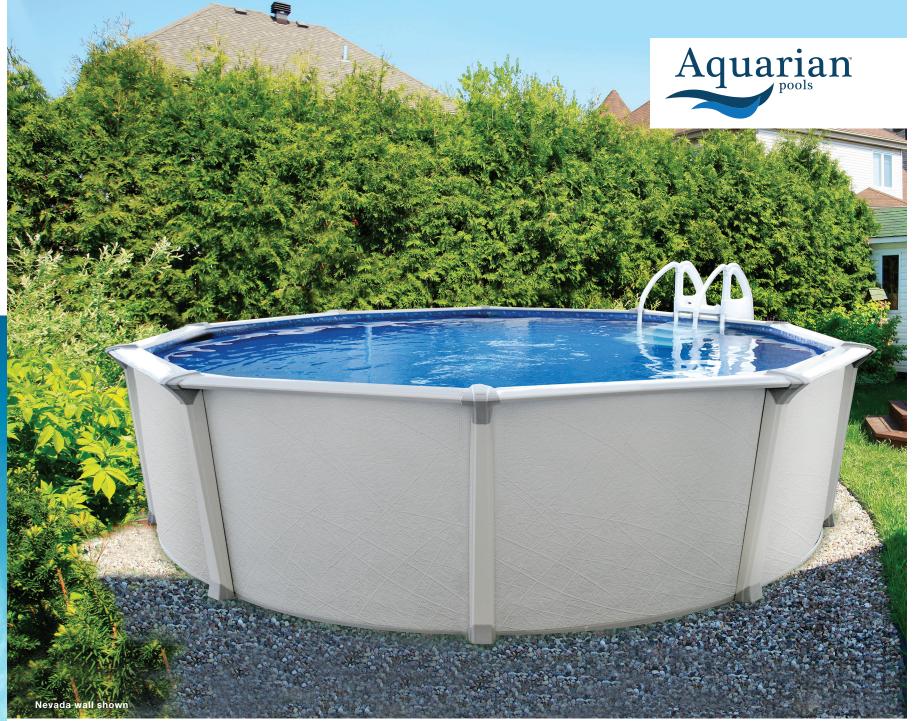

## Weekender 11 Premium HYBRID SERIES ABOVE-GROUND POOL

AQUARIANPOOL.COM

## Weekender ll Premium

Our pool brings unique style and beauty to your yard with design-inspired walls. Mist colored co-ordinated posts and top ledges add a graceful touch. This new Aquarian<sup>™</sup> pool look complements any backyard, looks beautiful year after year and adds value to your lifestyle.

Our extruded resin 8" ledges and 6" painted galvanized steel uprights with krystal kote sealant provides years of lasting beauty and quality. Unique interlocking resin caps, resin foot collars/connectors combo, injected resin top and bottom tracks with injected resin top connectors complete the look and adds strength for a pool that will last for summers to come.