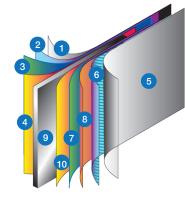

Rounds

- Steel wall Components
  - 1. Plasticized SP coating
  - 2. Molten zinc coat
  - 3. Primer coat
  - 4. Application of an alkaline solution to cleanse the oxides
  - 5. Ultra-resistant polymer
  - 6. Heat-hardened inlay
  - 7. Primer coat
  - 8. Chromate anti-rust coat
  - 9. Steel wall core
  - 10. Application of an alkaline solution to cleanse the oxides