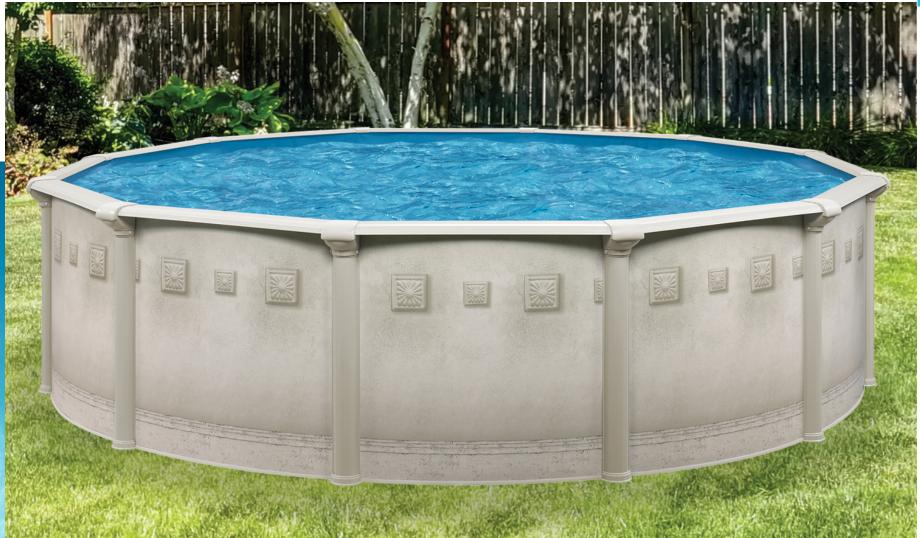

## Weekender Il Plus

STEEL SERIES | ABOVE-GROUND POOL

## Weekender ll Plus

Our pool brings unique style and beauty to your yard with design-inspired walls. Khaki colored co-ordinated posts and top ledges add a graceful touch. This new Aquarian<sup>™</sup> pool look complements any backyard, looks beautiful year after year and adds value to your lifestyle.

Our painted galvanized steel 7" ledges and 6" uprights with krystal kote sealant provides years of lasting beauty and quality. Unique interlocking resin caps, resin foot collars/connectors combo, painted galvanized steel top and bottom tracks with galvanized steel top connectors complete the look and adds strength for a pool that will last for summers to come.

Tuscan wall shown

AQUARIANPOOL.COM

**Technical Details** 

Ledges, caps and posts designed for

a secure fit

One-Piece Resin

Connectors/ Foot Collars

Combination