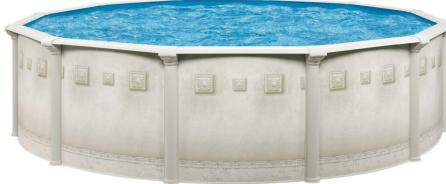

## Weekender Il Plus

STEEL SERIES | ABOVE-GROUND POOL

## Weekender ll Plus

Our pool brings unique style and beauty to your yard with design-inspired walls. Khaki colored co-ordinated posts and top ledges add a graceful touch. This new Aquarian<sup>™</sup> pool look complements any backyard, looks beautiful year after year and adds value to your lifestyle.

Our painted galvanized steel 7" ledges and 6" uprights with krystal kote sealant provides years of lasting beauty and quality. Unique interlocking resin caps, resin foot collars/connectors combo, painted galvanized steel top and bottom tracks with galvanized steel top connectors complete the look and adds strength for a pool that will last for summers to come.