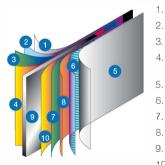

Rounds | 52" 15' 18' 21' 24' 27' '

- Plasticized SP coating
  Molten zinc coat
  - MOLLEN ZING COA
  - Primer coat
- 4. Application of an alkaline solution to cleanse the oxides
- 5. Ultra-resistant polymer
- 6. Heat-hardened inlay
- 7. Primer coat
- 8. Chromate anti-rust coat
- 9. Steel wall core
- 10. Application of an alkaline solution to cleanse the oxides