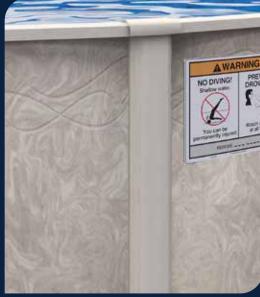

Available Sizes Round: 16', 18', 21', 24', 27', 30', 33'

IMPORTANT: The "No Diving" and other Warning signage provided must be installed on each pool as indicated in the instructions provided.

NOTE: In some photos of the pools in the brochure (or web site), the "No Diving" and other Warning signage may not be visible, such Warning Signage must be installed as indicated in the instructions provided.