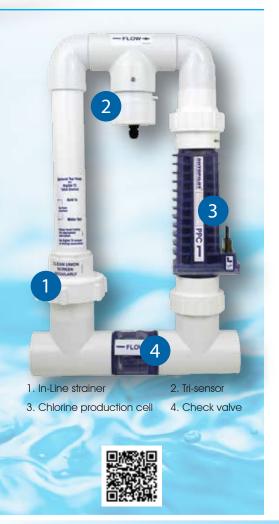

## **Features:**

- Nano+ maintains pools up to 32,000 gallons/121 m<sup>3</sup>
- Nano maintains pools up to 28,000 gallons/106 m³
- Push button controls
- Patented temperature compensation
- 24 & 72 hour boost cycles
- Digital readout displays English, Spanish, French, Italian,
  Czech or German
- Operates at all salt levels 2,000 to 35,000 ppm/2 to 35 g/L
- Operates at water temperature up to 104° F/40° C
- Soft reverse cell cleaning
- Patented bypass manifold
- Controlled flow rate for optimum chlorine production
- Operates at flow rates as low as 15 gpm/3.4 m<sup>3</sup>/h
- · Easy installation and service
- Automatic cover connection capability