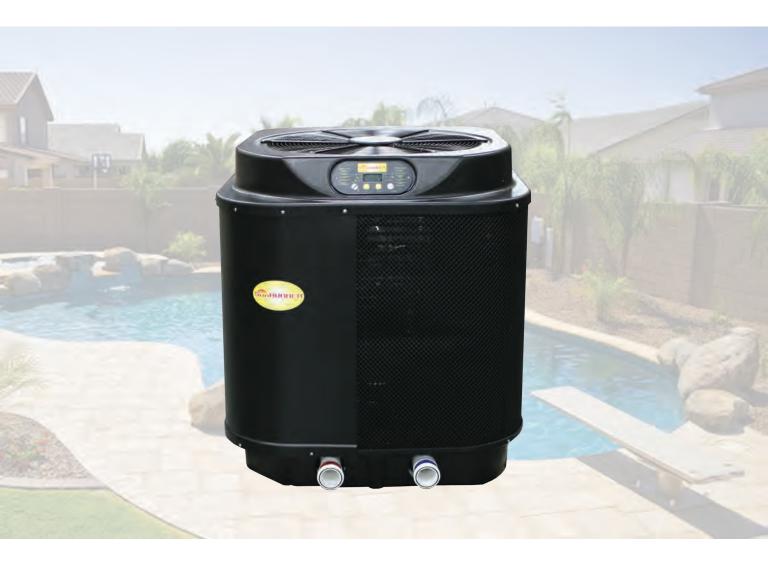

# SURRUNNER LEADING EDGE TECHNOLOGY

The most efficient way to heat your pool or spa! 100% pure, commercial-grade titanium heat exchanger, innovative silent series product design.

- Heating technology extends your swimming pool season
- Exclusive titanium heat exchanger is impervious to pool chemistry
- Air management system maximizes heat and reduces noise
- Compatible with remote system controls

#### **SPECIFICATIONS**

|                                      | SUN-X120    |
|--------------------------------------|-------------|
| Sound Level Decibels                 | 55-58 dB    |
| Heat Exchanger Construction          | TITANIUM    |
| Temperature Control                  | Digital     |
| Ideal for Pools Up To: (Gallons)     |             |
| Remote Compatibility                 | 2 & 3-Wire  |
| Performance Testing Results:         |             |
| COP                                  |             |
| (80°F air, 80°F water, 80% RH)BTU/hr | 110,000     |
| COP                                  | 5.3         |
| (80°F air, 80°F water, 63% RH)       | 104,000     |
| COP                                  | 4.0         |
| (50°F air, 80°F water, 63% RH)       | 73,000      |
| Voltage Required                     | 230/208 V   |
| Operating Current                    | 29 Amps     |
| Recommended Circuit Breaker.         | 50 Amps     |
| Maximum Circuit Breaker              | 60 Amps     |
| Refrigerant                          | R410A       |
| Minimum Water Flow Rate              | 25 GPM      |
| Maximum Water Flow Rate              | 80 GPM      |
| Dimensionsw"x d"x h"                 | 35"x35"x39" |
| Net Weight                           | 295 lbs.    |
| Shipping Weight                      |             |