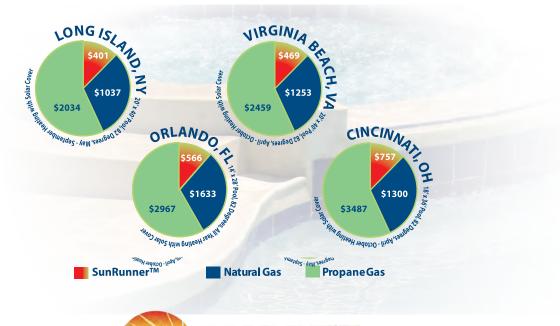

| 5.3         |
| (80°F air, 80°F water, 63% RH)       | 104,000     |
| COP                                  | 4.0         |
| (50°F air, 80°F water, 63% RH)       | 73,000      |
| Voltage Required                     | 230/208 V   |
| Operating Current                    | 29 Amps     |
| Recommended Circuit Breaker.         | 50 Amps     |
| Maximum Circuit Breaker              | 60 Amps     |
| Refrigerant                          | R410A       |
| Minimum Water Flow Rate              | 25 GPM      |
| Maximum Water Flow Rate              | 80 GPM      |
| Dimensionsw"x d"x h"                 | 35"x35"x39" |
| Net Weight                           | 295 lbs.    |
| Shipping Weight                      |             |

### SAVE UP TO 85% OVER THE COST OF GAS HEATING!