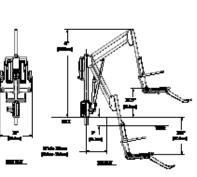

|            |                                 | Shipping (2 – 3* boxes)   |              |             |             |
|------------|---------------------------------|---------------------------|--------------|-------------|-------------|
| Model No.  | Description                     | Weight                    | Length       | Width       | Height      |
| 310-0000   | aXs2                            | -<br>∑<br>102 lbs<br>46kg | 55"<br>140cm | 19"<br>48cm | 14"<br>36cm |
| 310-0000N  | aXs2 without anchor             |                           |              |             |             |
| 310-0000R  | aXs2 Round Post without anchor  | ă 36 lbs                  | 24"          | 24"         | 27"         |
| 310-0000C  | aXs2 with Caddy                 | ຼ 16kg<br>ັດ 50 lbs       | 61cm<br>30"  | 61cm<br>20" | 69cm<br>57" |
| 310-0000CN | aXs2 with Caddy, without anchor | 23kg                      | 76cm         | 51cm        | 145cm       |