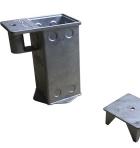

## Parts & Accessories:

- 1001495 LiftOperator Battery
- 300-6600L LiftLock2 Anchor & Cap
- 970-5000T Seat Saver Cover
- 170-3000A Armrest Replacement (pair) Replacement Cap & Tool
- AX9006 Cover

- 900-6000 Stability Strap
- 900-1000 Seat Belt
- 300-6600C LiftLock2 Anchor Replacement Cap & Tool