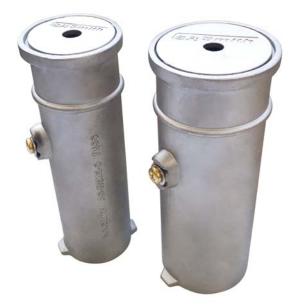

## Commercial Grade Stainless Steel Anchors

- Marine Grade 316 Stainless Steel provides high corrosion resistance for harsh pool environments
- Helps extends the life of pool deck equipment and keeps it looking newer
- Stainless steel products placed in stainless steel anchors resist the galvanic corrosion that can cause discoloration when dissimilar metals are placed together
- Ideal for a wide range of commercial applications
- Mounting holes for deck anchor channels

| Model No.                            | Description                 | Application             |
|--------------------------------------|-----------------------------|-------------------------|
| 4" Commercial Grade Wedge Anchor     |                             |                         |
| AS-104MG                             | 1.90" OD with bonding screw | Ladders & Rails         |
| AS-204MG                             | 1.50" OD with bonding screw | Ladders & Rails         |
| 6" Commercial Grade Stanchion Anchor |                             |                         |
| AS-106MG-S                           | 1.90" OD with bonding screw | Stanchion Posts & Games |
| AS-206MG-S                           | 1.50" OD with bonding screw | Stanchion Posts & Games |