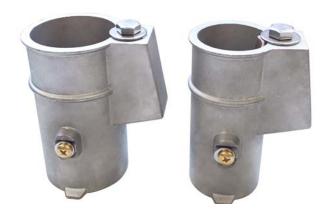

## Commercial Grade Stainless Steel Anchors

- Marine Grade 316 Stainless Steel provides high corrosion resistance for harsh pool environments
- Helps extends the life of pool deck equipment and keeps it looking newer
- Stainless steel products placed in stainless steel anchors resist the galvanic corrosion that can cause discoloration when dissimilar metals are placed together
- Ideal for a wide range of commercial applications
- Mounting holes for deck anchor channels

| Model No.                            | Description                 | Application             |
|--------------------------------------|-----------------------------|-------------------------|
| 4" Commercial Grade Wedge Anchor     |                             |                         |
| AS-104MG                             | 1.90" OD with bonding screw | Ladders & Rails         |
| AS-204MG                             | 1.50" OD with bonding screw | Ladders & Rails         |
| 6" Commercial Grade Stanchion Anchor |                             |                         |
| AS-106MG-S                           | 1.90" OD with bonding screw | Stanchion Posts & Games |
| AS-206MG-S                           | 1.50" OD with bonding screw | Stanchion Posts & Games |