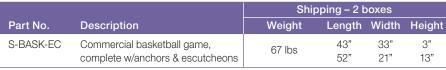

| Part No. Description Weight Length Width Height S-BASK-EC Commercial basketball game, complete w/anchors & escutcheons 67 lbs 52" 21" 13" |           |             | Snipping – 2 boxes |        |       |        |
|-------------------------------------------------------------------------------------------------------------------------------------------|-----------|-------------|--------------------|--------|-------|--------|
| 6/ lbs                                                                                                                                    | Part No.  | Description | Weight             | Length | Width | Height |
|                                                                                                                                           | S-BASK-EC | 9           | 67 lbs             |        |       | - 1    |