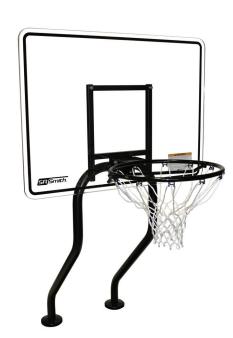

## Swim N' Dunk Commercial Basketball

## Salt Friendly Commercial Game

- Durable, clear acrylic backboard
- Continuous upright dual post frame with an 18" setback
- · SealedSteel® frame and rim
- Commercial grade 1.90" OD, .065" wall thickness, 304 stainless steel frame
- If game removed, plastic anchor caps provided to keep pool deck safe
- · Regulation rim, net, basketball and needle included

## Parts & Accessories

• SPG-200 Backboard Backboard frame • 20-197-VB

• S-RIM-CHE Rim and net with hardware

• 69-209-200-VB Plastic anchors with caps & escutcheons (standard)

• 30009 Optional bronze anchors (2 AS-100D)