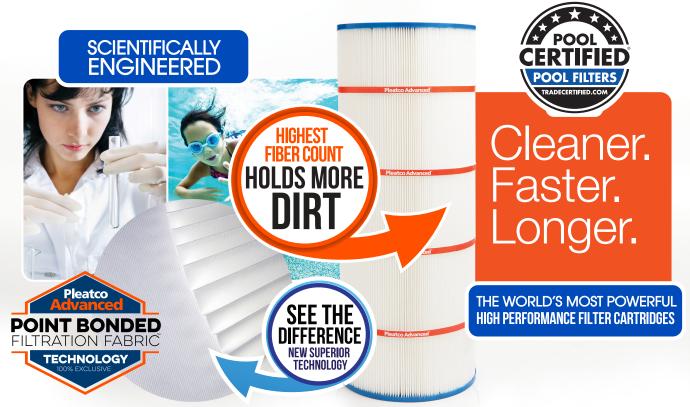

HOLDS MORE DIRT

**LESS SERVICING** 

At Pleatco we look well beyond standard filtration fabrics and engage the most advanced manufacturing technology, science and engineering in the world necessary to develop and deliver a truly new industry-leading standard in filtration.

PLEATCO ADVANCED 4oz bonded media contains more fibers per unit area offering far greater volume dirt holding capacity than other filtration fabrics. With reduced pore size distribution the fabric provides impressive turbidity reduction via unique cross filtration flow, easily and efficiently capturing dirt particles to achieve a deeper level of cleanliness and clarity than ever before.

Due to uniformly placed weld spots, our advanced bonded fabric is strong and robust, and returns to a high state of original performance after cleaning, meaning greater usability, longer cleaning cycles, and less service time.

Combined with our FREE FLOW CORE® technology, PLEATCO ADVANCED cartridges consistently deliver lower pressure and higher flow rates resulting in a regulated gentle flow that uses less energy, creates less wear and tear on the pump and ensures a longer life of the product.