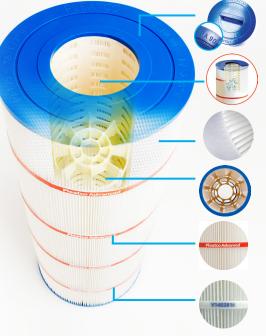

#### **Pleatco**

Ergonomic easy-to-use engineered handles - Pleatco Part Number for easy identification and replacment

#### Free Flow Cores •

Engineered ABS for greater flow, high efficiencies and substantial energy savings Unique to Pleatco.

#### Advanced Filtration Fabric

The most advanced, highly efficient, Point Bonded Fabric - Exclusive to Pleatco

#### **Reinforced Center Cores**

Allow for increased dirt loading and high pressures while protecting the structural integrity of the cartridge.

#### Superbond Bands

Break-resistant bands keep the pleats sharp and separated for greater flow, top filtration and longer product life - Unique to Pleatco

#### Smart Tracker

Product time stamping technology allows for lifelong product identification, quality tracking and guaranteed warranty.