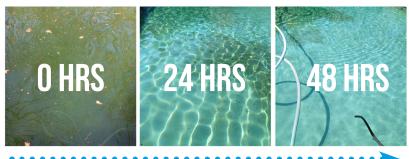

# FASTER CLEANING

RAPID TURBIDITY REDUCTION

PLEATCO ADVANCED 4oz bonded media contains more fibers per unit area offering far greater volume dirt holding capacity than other filtration fabrics. With reduced pore size distribution the fabric provides impressive turbidity reduction via unique cross filtration flow, easily and efficiently capturing dirt particles to achieve a deeper level of cleanliness and clarity than ever before.

RICK VINE - Service Professional, NY ◆ SEE ACTUAL PHOTO RESULTS ON FRONT PAGE