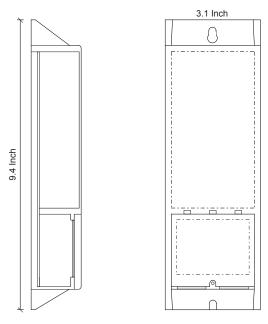

## PC-2D Receiver/Driver

### PAL Commander

Receiver/Driver with class 2 power supply for 2 wire LED lights

Available in 16W, 35W and 60W

### FEATURES:





Wi-Fi Controlapps available



Class 2 power

supply for 2

wire lights



UL Approved

### IP65

Suitable for Wet Locations



One Touch, precise color advance function

RF Control W

# PC-2D Receiver/Driver



### PC-2D PAL Commander Outdoor Receiver/Driver with Class 2 Power Supply for 2 wire LED Lights Available in 16W, 35W and 60W.

#### DIMENSIONAL DETAILS



#### PART NUMBERS

| Receiver/Driver           | Code        |
|---------------------------|-------------|
| 16W PC-2D Receiver/Driver | 57-330-1600 |
| 35W PC-2D Receiver/Driver | 57-330-1605 |
| 60W PC-2D Receiver/Driver | 57-330-1610 |



866-601-7411