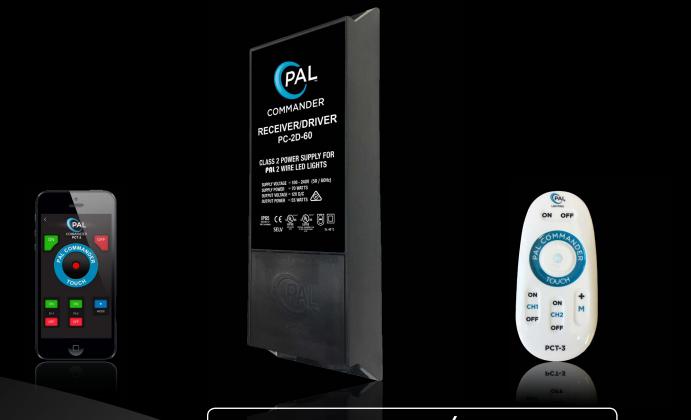

## PC-2D Receiver/Driver

### PAL Commander

Receiver/Driver with class 2 power supply for 2 wire LED lights

Available in 16W, 35W and 60W

### PC-2D PAL Commander Outdoor Receiver/Driver with Class 2 Power Supply for 2 wire LED Lights Available in 16W, 35W and 60W.

#### PART NUMBERS

| Receiver/Driver           | Code        |
|---------------------------|-------------|
| 16W PC-2D Receiver/Driver | 57-330-1600 |
| 35W PC-2D Receiver/Driver | 57-330-1605 |
| 60W PC-2D Receiver/Driver | 57-330-1610 |