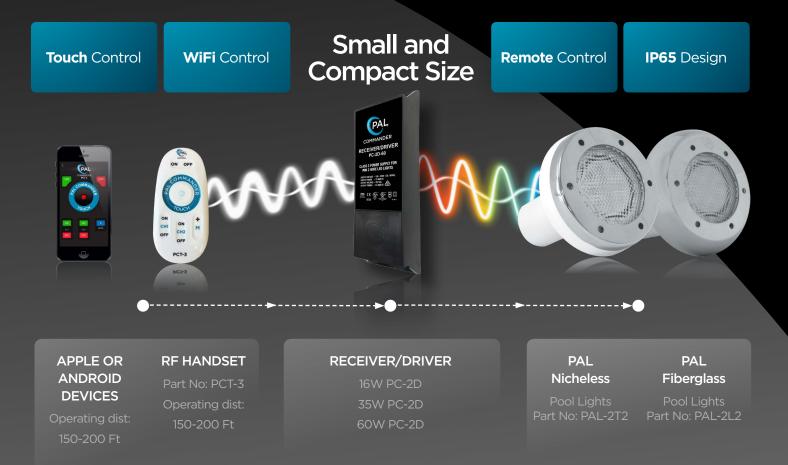

### FEATURES:

Wi-Fi Controlapps available

Class 2 power

supply for 2

wire lights

UL Approved

### IP65

Suitable for Wet Locations

One Touch, precise color advance function

RF Control W

### PC-2D PAL Commander Outdoor Receiver/Driver with Class 2 Power Supply for 2 wire LED Lights Available in 16W, 35W and 60W.

#### PART NUMBERS

| Receiver/Driver           | Code        |
|---------------------------|-------------|
| 16W PC-2D Receiver/Driver | 57-330-1600 |
| 35W PC-2D Receiver/Driver | 57-330-1605 |
| 60W PC-2D Receiver/Driver | 57-330-1610 |