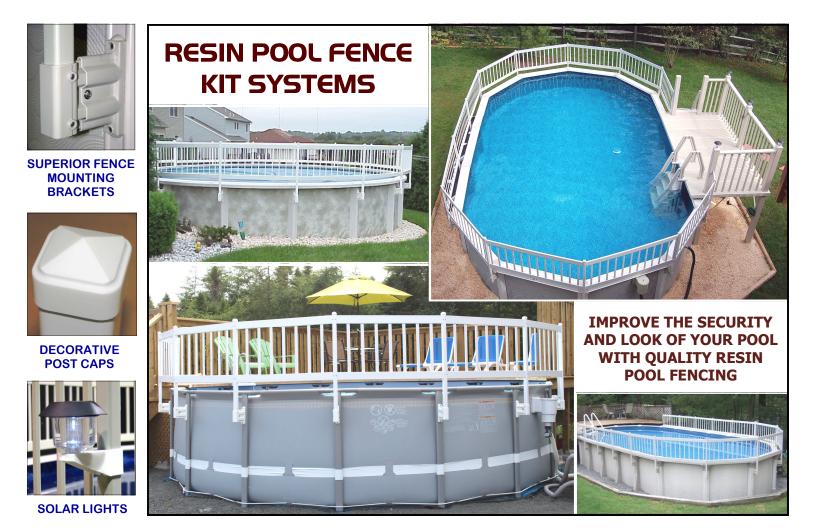

Vinyl Works Canada is the ORIGINAL manufacturer of resin pool fence kit systems for above ground pools. For over 25 years we have continued to improve the aesthetics, design, strength, ease of installation and complimenting products for our customers. Why settle for cheap copies that simply do not compare. We offer a variety of fence models, in various colors and in various fence heights; choose the one that best fits your pool situation. Vinyl Works Canada offers complimenting products such as solar fence lights, connector kits, ladders, entry systems and decks. The connector kits allow you to attach the fence kit systems directly to our ladders, entry systems and decks to totally enclose and protect your entire pool. Enhance the look of your back yard and pool with all of our products; designed to match and work together to make your pool safer - *demand the best- Quality by Design*!

## **QUALITY BY DESIGN**

- Maintenance free resin construction
- All stainless steel hardware included
- Rib reinforced fence rails & pickets
- Attractive designs to enhance pool
- Various colors & heights available
- Added security for your pool
- Superior mounting brackets for strength & proper fit (adjustable)
- Modular packaging buy what you need
  - Easy do-it-yourself installation
  - Can be used with our ladders,
- steps and decks to secure entire pool