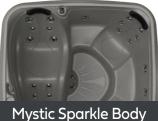

Seats up to 6 Adults 78" x 78" x 36" 30 MassageMax Jets Crystal Springs LED Water Fountain 3 MyComfort Pillows Carefree Cabinet **Durafab Insulating Cover** PureLife 100% Water Filtration Interior LED Light 2 LED Air Controls MyDigital Control Pad **LED Exterior Corner Lighting Full Foam Insulation** 

# Body & Trim Colors with Black Side Panels

Suite Steps in black to match the side panels plus matching black Durafab Cover

Pillows

Pillows Jets

Pillows Jets

Coffee

Pillows