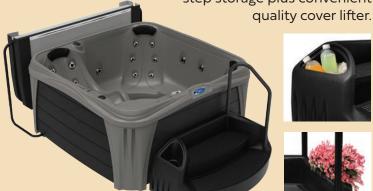

# **Includes Exclusive Suite Package**

Suite Steps with slip resistant step treads, sturdy integrated handrail, side planters/coolers, inside step storage plus convenient

Seats up to 6 Adults 78" x 78" x 36" 30 MassageMax Jets Crystal Springs LED Water Fountain 3 MyComfort Pillows Carefree Cabinet **Durafab Insulating Cover** PureLife 100% Water Filtration Interior LED Light 2 LED Air Controls MyDigital Control Pad **LED Exterior Corner Lighting Full Foam Insulation** 