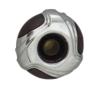

# Directional Max<sup>1</sup>

Adjust the direction and flow of each Jet

Control Pad

#### Directional Max<sup>2</sup>

Adjust the direction and flow of each Jet