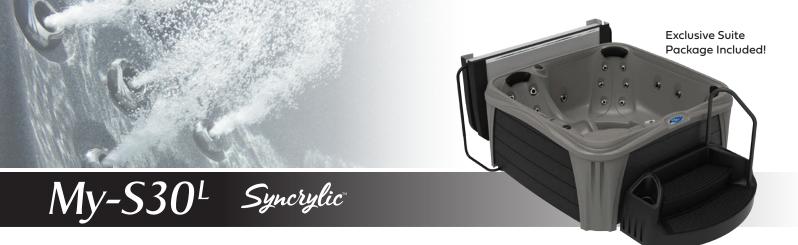

Seats up to 6 Adults 78" x 78" x 36" 30 MassageMax Jets Crystal Springs LED Water Fountain 3 MyComfort Pillows Carefree Cabinet **Durafab Insulating Cover** PureLife 100% Water Filtration Interior LED Light 2 LED Air Controls MyDigital Control Pad **LED Exterior Corner Lighting Full Foam Insulation** 

> 405 lbs/ Dry Weight

> > 474 lbs with Suite

**Water Capacity** 305 Gallons ProForce Pump 3HPR\*, 2-Speed

Convertible Heater 1kw/4kw

Electrical 120V/240V

GFCI Cord with Plug 12'

\*High Performance Rated Pumps

# **Includes Exclusive Suite Package**

Suite Steps with slip resistant step treads, sturdy integrated handrail, side planters/coolers, inside step storage plus convenient