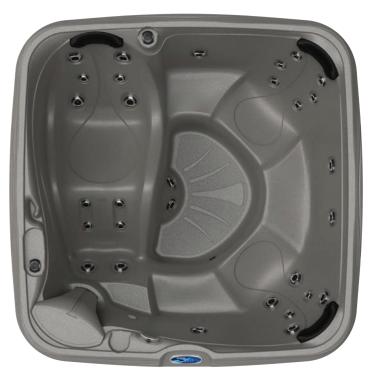

Seats up to 6 Adults 78" x 78" x 36" 30 MassageMax Jets Crystal Springs LED Water Fountain 3 MyComfort Pillows Carefree Cabinet **Durafab Insulating Cover** PureLife 100% Water Filtration Interior LED Light 2 LED Air Controls MyDigital Control Pad **LED Exterior Corner Lighting Full Foam Insulation** 

# ReflexMax Lounge<sup>12</sup>: Complete back, feet and calves

12 Precise jet placements provide massage action across the entire back, to each calf, and the bottom of your feet

#### **Rest Station**

With a low jet count, this seat is designed to provide a rest station for a cool down period

# MultiMax<sup>6</sup> Station

6 DirectionalMax jets provide 2 types of soft tissue massage across the shoulders, down the back and into the lumbar

#### Guest Center<sup>2</sup>

With 2 jets, this seat sits slightly higher and provides added room for an individual or space for an extra guest

### PediMax Jets

2 Directional Max jets provide a relaxing foot massage

#### MassageMax Jets

30 Adjustaflow DirectionalMax<sup>1</sup>, DirectionalMax<sup>2</sup> and DirectMiniMax jets configured differently in each seat and sized to provide the widest variety of therapy and comfort for your hot tub experience. Including these powerful jet styles: