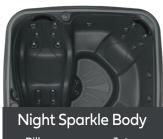

# Body & Trim Colors with Black Side Panels

Suite Steps in black to match the side panels plus matching black Durafab Cover

Pillows

Pillows Jets

Pillows Jets

Coffee

Pillows