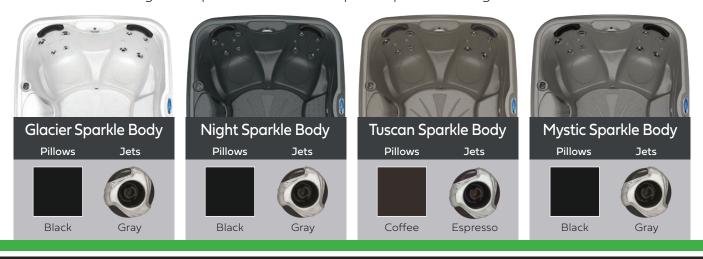

## Body & Trim Colors with Black Side Panels

Black Designer Steps to match the side panels plus matching black Durafab Cover