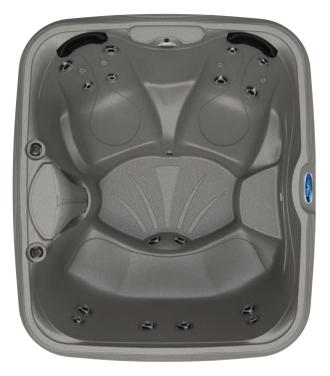

# My-S20<sup>S</sup> Syncrylic

Seats up to 5 Adults 78" x 68" x 32" 20 MassageMax Jets Crystal Springs LED Water Fountain 2 MyComfort Pillows Carefree Cabinet Durafab Insulating Cover PureLife 100% Water Filtration Interior LED Light 2 LED Air Controls LED Exterior Corner Lighting MyDigital Control Pad Full Foam Insulation

# MasterMax<sup>6</sup> Stations

6 MassageMax jets per station provide 3 types of soft tissue massage across the shoulders, down the back and into the lumbar. MyComfort Pillow included.

> 2-LED Air Controls Added illumination is provided by the LED inside the air control

PureLife 100% Water Filtration Water is drawn into a side entry filtration system for superior water quality and ease of maintenance

Side by Side Comfort Zone With 6 total jets, this bench style seat is designed to allow for closer interaction with friends or added room to stretch out

### Crystal Springs LED Fountain Adjustable water feature creates a meditative water flow

#### MasterMax<sup>6</sup> Stations

6 MassageMax jets per station provide 3 types of soft tissue massage across the shoulders, down the back and into the lumbar. Includes a MyComfort Pillow

#### Rest Station/Inside Step

This seat is designed to provide a rest station for a cool down period and is elevated to serve dual purpose as an inside entry and exit step

MyDigital Control Pad

Interior LED Light Up to 9 pattern and color options available to enhance ambiance

**PediMax Jets** 2 Directional Max jets provide a relaxing foot massage

Designer Storage Step and Cover Lifter Included

MassageMax Jets

20 Adjustaflow DirectionalMax<sup>1</sup>,DirectionalMax<sup>2</sup> and DirectMiniMax jets configured differently in each seat and sized to provide the widest variety of therapy and comfort for your hot tub experience. Including these powerful jet styles: