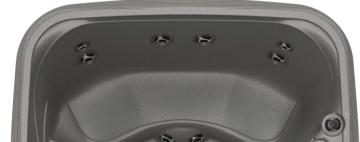

# MasterMax<sup>6</sup> Stations

6 MassageMax jets per station provide 3 types of soft tissue massage across the shoulders, down the back and into the lumbar. MyComfort Pillow included.

> 2-LED Air Controls Added illumination is provided by the LED inside the air control

PureLife 100% Water Filtration Water is drawn into a side entry filtration system for superior water quality and ease of maintenance

Side by Side Comfort Zone With 6 total jets, this bench style seat is designed to allow for closer interaction with friends or added room to stretch out

#### MasterMax<sup>6</sup> Stations

6 MassageMax jets per station provide 3 types of soft tissue massage across the shoulders, down the back and into the lumbar. Includes a MyComfort Pillow

#### Rest Station/Inside Step

This seat is designed to provide a rest station for a cool down period and is elevated to serve dual purpose as an inside entry and exit step

MyDigital Control Pad

Interior LED Light Up to 9 pattern and color options available to enhance ambiance

**PediMax Jets** 2 Directional Max jets provide a relaxing foot massage

Designer Storage Step and Cover Lifter Included

MassageMax Jets

20 Adjustaflow DirectionalMax<sup>1</sup>,DirectionalMax<sup>2</sup> and DirectMiniMax jets configured differently in each seat and sized to provide the widest variety of therapy and comfort for your hot tub experience. Including these powerful jet styles: