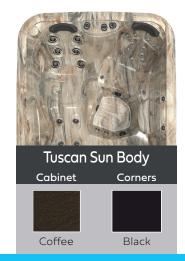

## **Body & Trim Color Options**

Suite Steps in black to match the corners plus matching black Durafab Cover

Crystal Springs LED Fountains Twin fountain streams lit by LED illuminate at night