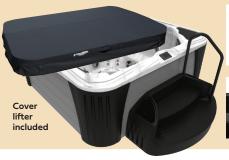

# My-M33L AGRYLIC

Seats up to 4 Adults
84" x 66" x 35"
33 MassageMax² Jets
2 Crystal Springs LED Fountains
4 MyComfort Pillows
Carefree Cabinet
Thru Wall Drain System
Durafab Insulating Cover
CleanSweep Action
PureLife 100% ISO-Water Filtration
LED Footwell Light
3 Air Controls
MyDigital Control Pad
LED Exterior Corner Lighting
Green Guard Insulation

#### The Suite Package

Suite Steps with slip resistant step treads, sturdy integrated handrail, side planters/ coolers, inside step storage plus convenient quality cover lifter. Weather and fade resistant Durafab cover also included.