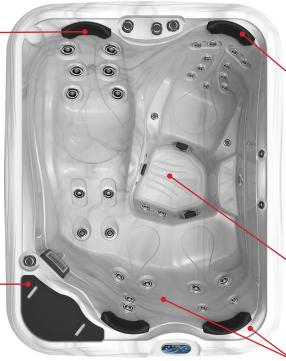

## ReflexMax Lounge: Complete back, feet, calves

Precise jet placement provides massage action to key reflex points while continuing to work down both sides of the spine

PureLife 100% **ISO-Water Filtration** 

## TherapyMax<sup>15</sup> Center with added foot and wrist Reflexology

15 LazerMax and DirectionalMax jets combine to provide direct tissue massage across the shoulders, down the back and into the lumbar with added foot and wrist reflexology

#### CleanSweep Action

Downward sweeper action across a contoured footwell helps to lift small elements toward the filtration corner for added water purification

#### Side by Side Comfort Zone

With 8 total adjustable jets, this seat is designed to allow for closer interaction with friends

Back Multiple seat back massage styles

Wrist and Elbow Multipoint massage therapy

experience. Including these powerful Jet styles:

Foot Reflexolgy direct to the bottom of each foot

33 Adjustaflow MassageMax jets configured differently in each seat and

size to provide the widest variety of therapy and comfort for your hot tub

DirectionalMax Adjust the direction to desired location

Comfort Smooth seat design with MyComfort Pillows