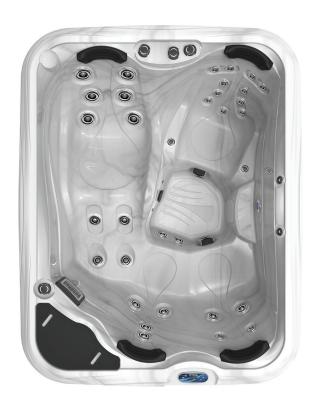

# My-M33L AGRYLIC

Seats up to 4 Adults
84" x 66" x 35"
33 MassageMax² Jets
2 Crystal Springs LED Fountains
4 MyComfort Pillows
Carefree Cabinet
Thru Wall Drain System
Durafab Insulating Cover
CleanSweep Action
PureLife 100% ISO-Water Filtration
LED Footwell Light
3 Air Controls
MyDigital Control Pad
LED Exterior Corner Lighting
Green Guard Insulation

## ReflexMax Lounge: Complete back, feet, calves

Precise jet placement provides massage action to key reflex points while continuing to work down both sides of the spine

PureLife 100% **ISO-Water Filtration** 

## TherapyMax<sup>15</sup> Center with added foot and wrist Reflexology

15 LazerMax and DirectionalMax jets combine to provide direct tissue massage across the shoulders, down the back and into the lumbar with added foot and wrist reflexology

#### Side by Side Comfort Zone

With 8 total adjustable jets, this seat is designed to allow for closer interaction with friends

Back Multiple seat back massage styles

Wrist and Elbow Multipoint massage therapy

experience. Including these powerful Jet styles:

Foot Reflexolgy direct to the bottom of each foot

33 Adjustaflow MassageMax jets configured differently in each seat and

size to provide the widest variety of therapy and comfort for your hot tub

DirectionalMax Adjust the direction to desired location

Comfort Smooth seat design with MyComfort Pillows