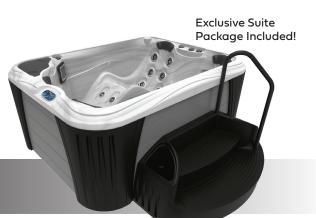

#### The Suite Package

Suite Steps with slip resistant step treads, sturdy integrated handrail, side planters/ coolers, inside step storage plus convenient quality cover lifter. Weather and fade resistant Durafab cover also included.