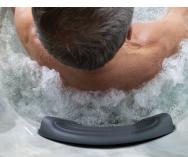

## TherapyMax<sup>15</sup> Center with added foot and wrist Reflexology

15 LazerMax and DirectionalMax jets combine to provide direct tissue massage across the shoulders, down the back and into the lumbar with added foot and wrist reflexology