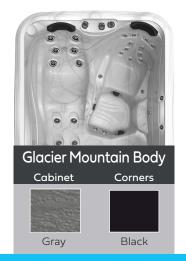

## **Body & Trim Color Options**

Suite Steps in black to match the corners plus matching black Durafab Cover

Crystal Springs LED Fountains Twin fountain streams lit by LED illuminate at night