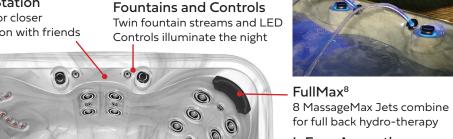

# Crystal Springs LED Fountains and Controls

000

000

Choose a favorite fragrance for an enhanced aromatic experience