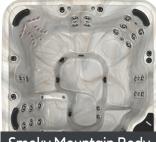

# *My-F50<sup>s</sup>* ACRYLIC

Seats up to 6 Adults 84" x 84" x 36" 50 MassageMax<sup>2</sup> Jets 2 Crystal Springs LED Fountains 3 MyComfort Pillows Carefree Cabinet Thru Wall Drain System **Durafab Insulating Cover** CleanSweep Action PureLife 100% ISO-Water Filtration **LED Footwell Light** 4 LED Air Controls MyTouch Control Pad Interior Perimeter Lighting **LED Exterior Corner Lighting** MyAudio-Bluetooth Speakers (2) InFuse Aromatherapy **Green Guard Insulation** 

# *My-F50*<sup>s</sup>

# ACRYLIC