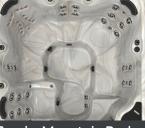

# *My-F50<sup>s</sup>* ACRYLIC

Seats up to 6 Adults 84" x 84" x 36" 50 MassageMax<sup>2</sup> Jets 2 Crystal Springs LED Fountains 3 MyComfort Pillows Carefree Cabinet Thru Wall Drain System **Durafab Insulating Cover** CleanSweep Action PureLife 100% ISO-Water Filtration **LED Footwell Light** 4 LED Air Controls MyTouch Control Pad Interior Perimeter Lighting **LED Exterior Corner Lighting** MyAudio-Bluetooth Speakers (2) InFuse Aromatherapy **Green Guard Insulation** 

# *My-F50*<sup>s</sup>

# ACRYLIC