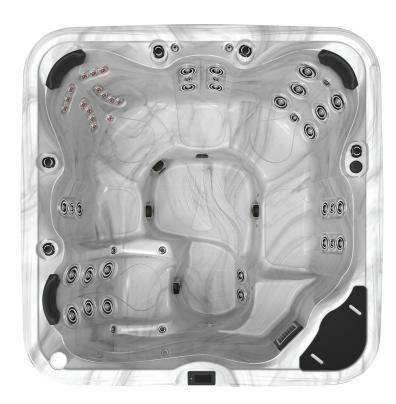

# *My-F50<sup>s</sup>* ACRYLIC

Seats up to 6 Adults 84" x 84" x 36" 50 MassageMax<sup>2</sup> Jets 2 Crystal Springs LED Fountains 3 MyComfort Pillows Carefree Cabinet Thru Wall Drain System **Durafab Insulating Cover** CleanSweep Action PureLife 100% ISO-Water Filtration **LED Footwell Light** 4 LED Air Controls MyTouch Control Pad Interior Perimeter Lighting **LED Exterior Corner Lighting** MyAudio-Bluetooth Speakers (2) InFuse Aromatherapy **Green Guard Insulation** 

## AirMax<sup>15</sup> Center

15 AirMax jets provide 3 types of soft tissue massage across the shoulders, down the back and into the lumbar

#### **Rest Station**

With 3 adjustable jets, this seat is designed to provide a rest station for a cool down period

# ReflexMax Center: Feet, Wrists, Elbows and Back

Precise jet placement provides massage action to key reflex points while continuing to work down the spine

#### MaxStation

Provides wide seating with extra room

## MassageMax<sup>2</sup> Jets

50 Adjustaflow MassageMax jets configured differently in each seat and size to provide the widest variety of therapy and comfort for your hot tub experience. Including these powerful Jet styles: