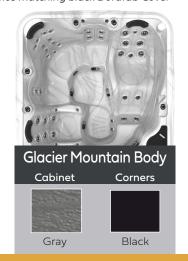

# **Body & Trim Color Options**

Suite Steps in black to match the corners plus matching black Durafab Cover