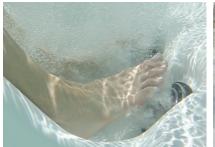

#### ReflexMax Center: Feet, Wrists, Elbows and Back

Precise jet placement provides massage action to key reflex points while continuing to work down both sides of the spine

Suite Steps with slip resistant step treads, sturdy integrated handrail, side planters/