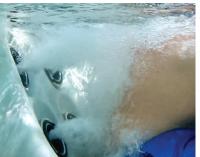

#### CleanSweep Action

Downward sweeper action across a contoured footwell helps to lift small elements toward the filtration corner for added water purification