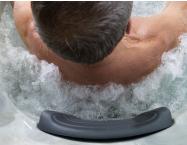

#### **Rest Station**

With 2 adjustable jets, this seat is designed to provide a rest station for a cool down period