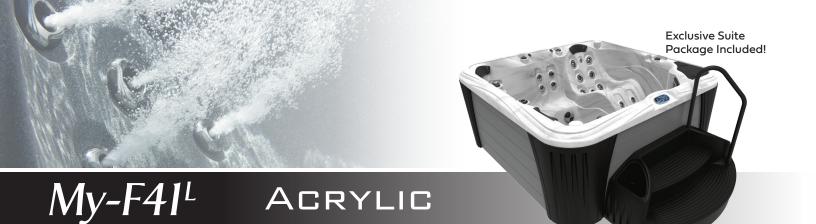

# My-F41<sup>L</sup>

# ACRYLIC

coolers, inside step storage plus convenient

quality cover lifter. Weather and fade resistant

The Suite Package

Durafab cover also included.