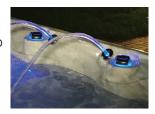

# Crystal Springs LED Fountains and Controls

Twin fountain streams and LED Controls illuminate the night