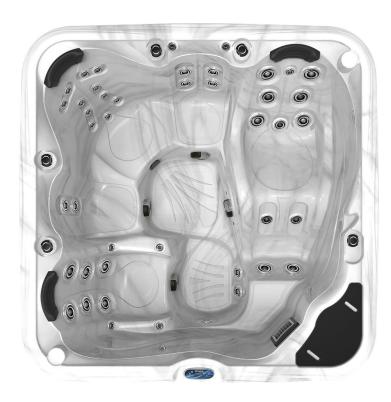

Seats up to 5 Adults
84" x 84" x 36"
41 MassageMax² Jets
2 Crystal Springs LED Fountains
3 MyComfort Pillows
Carefree Cabinet
Thru Wall Drain System
Durafab Insulating Cover
CleanSweep Action
PureLife 100% ISO-Water Filtration
LED Footwell Light
4 Air Controls
MyDigital Control Pad
LED Exterior Corner Lighting
Green Guard Insulation

# TherapyMax<sup>11</sup>Center

11 LazerMax and DirectionalMax jets provide direct tissue massage across the shoulders, down the back and into the lumbar

#### **Rest Station**

With 2 adjustable jets, this seat is designed to provide a rest station for a cool down period

#### ReflexMax Center: Feet, Wrists, Elbows and Back

Precise jet placement provides massage action to key reflex points while continuing to work down both sides of the spine

Suite Steps with slip resistant step treads, sturdy integrated handrail, side planters/

#### GuestStation

Allows for closer interaction with friends

#### FullMax Lounge12 12 MassageMax Jets combine for full back,

feet and calf therapy