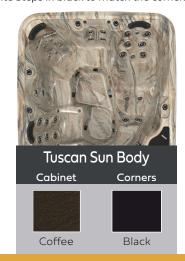

# **Body & Trim Color Options**

Suite Steps in black to match the corners plus matching black Durafab Cover