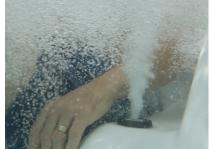

#### CleanSweep Action

Downward sweeper action across a contoured footwell helps to lift small elements toward the filtration corner for added water purification