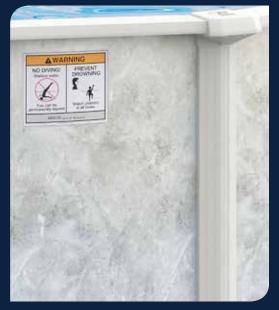

## **Available Sizes**

**Round:** 8', 12', 15', 18', 21', 24', 27', 30', 33' **Oval:** 12' × 24', 15' × 24', 15' × 30', 18' × 33'

IMPORTANT: The "No Diving" and other Warning signage provided must be installed on each pool as indicated in the instructions provided.

NOTE: In some photos of the pools in the brochure (or web site), the "No Diving" and other Warning signage may not be visible, such Warning Signage must be installed as indicated in the instructions provided.