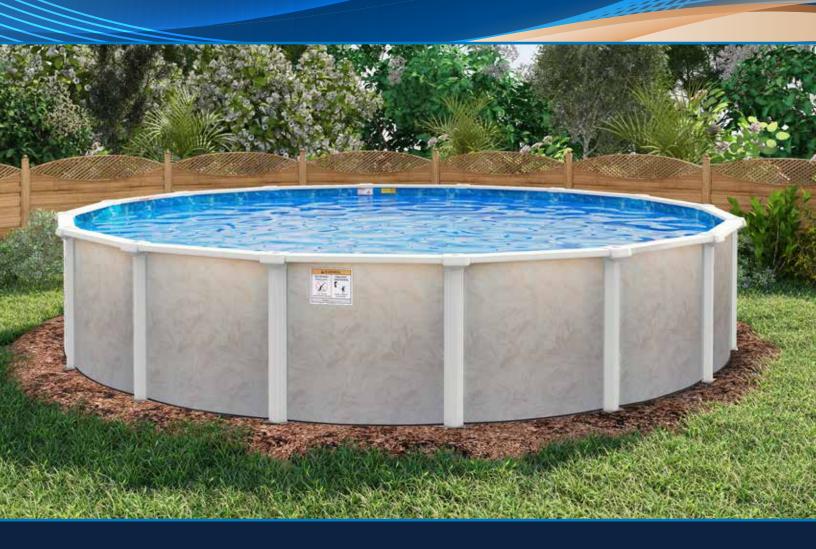

## MONTESSA

## 52" HIGH POOL WALL "SALT FRIENDLY"

Montessa combines an attractive cream colored frame with a taupe-colored pool wall pattern. This beautifully designed pool will enhance the look of any backyard.

## **Quality Features**

- Rugged, baked enamel 8" steel top rails and 7" steel verticals in a cream tone.
- 52" pool wall in a designer pattern.
- Maximum strength, corrosion resistant hot-dipped galvanized copper bearing steel pool frame and wall.

- Space Saver Oval Support System allows larger pools to fit into smaller backyard settings. Plus, it is easy to install.
- Corrugated pool wall for flexibility and vertical strength.
- Staggered bolt wall closure provides maximum strength and wall stability.