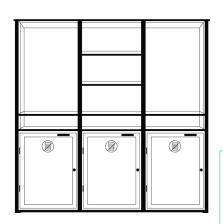

## Sunset Towel Valet Triple Unit

(3) included

Height: 70" Width: 73" Depth: 25" Weight: 182 lbs

## Features & Benefits

Warranty: 3 Yrs. on Frame + 3 Yrs. on Sling

- Simple and beautiful solution for towel storage in your pool, spa, and gym areas
- Completes and coordinates beautifully with our sunset collection
- Comes with (3) laundry carts with coordinating laundry bag for easy cleanup of soiled towels
- Each unit comes with two removable shelves
- Available in Single, Double, and Triple unit configurations to fit your customer's needs
- Use both indoors and outdoors
- UV and weather resistant

The Sunset Towel Valet is a beautiful solution to keep your pool, spa and gym areas clean and tidy. Crafted of aluminum with textilene inserts, it is easy to assemble and built to last.

The Towel Valet is available in single, double and triple unit configurations.