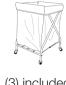

## Sunset Towel Valet Triple Unit

(3) included

Height: 70" Width: 73" Depth: 25" Weight: 182 lbs

## Features & Benefits

Warranty: 3 Yrs. on Frame + 3 Yrs. on Sling

- Simple and beautiful solution for towel storage in your pool, spa, and gym areas
- Completes and coordinates beautifully with our sunset collection
- Comes with (3) laundry carts with coordinating laundry bag for easy cleanup of soiled towels
- Each unit comes with two removable shelves
- Available in Single, Double, and Triple unit configurations to fit your customer's needs
- Use both indoors and outdoors
- UV and weather resistant