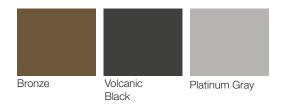

## **Product Specifications**

| Product                         | Reference |                | UPC Code | Pack Weight | Master | Master Pack     |
|---------------------------------|-----------|----------------|----------|-------------|--------|-----------------|
| Description                     | Number    | Color          | 014306   | Each (lbs.) | Pack   | Volume (cu. ft) |
| Sunset<br>Towel Valet<br>Triple | US174599  | Bronze         | 932453   | 266.00      | 1      | 34.06           |
|                                 | US174288  | Volcanic Black | 932460   | 266.00      | 1      | 34.06           |
|                                 | US174289  | Platinum Gray  | 932477   | 266.00      | 1      | 34.06           |
|                                 |           |                |          |             |        |                 |
|                                 |           |                |          |             |        |                 |
|                                 |           |                |          |             |        |                 |
|                                 |           |                |          |             |        |                 |
|                                 |           |                |          |             |        |                 |
|                                 |           |                |          |             |        |                 |
|                                 |           |                |          |             |        |                 |