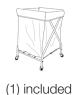

## Features & Benefits

Warranty: 3 Yrs. on Frame + 3 Yrs. on Sling

- Simple and beautiful solution for towel storage in your pool, spa, and gym areas
- Completes and coordinates beautifully with our sunset collection
- Comes with (1) laundry cart with coordinating laundry bag for easy cleanup of soiled towels
- Each unit comes with two removable shelves
- Available in Single, Double, and Triple unit configurations to fit your customer's needs
- Use both indoors and outdoors
- UV and weather resistant