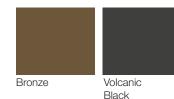

## **Product Specifications**

| Product                              | Reference | Oolog          | UPC Code | Pack Weight | Master | Master Pack     |
|--------------------------------------|-----------|----------------|----------|-------------|--------|-----------------|
| Description                          | Number    | Color          | 014306   | Each (lbs.) | Pack   | Volume (cu. ft) |
| Sunset<br>Towel Valet<br>Single Unit | US170599  | Bronze         | 931906   | 141.00      | 1      | 19.45           |
|                                      | US170288  | Volcanic Black | 931913   | 141.00      | 1      | 19.45           |
|                                      | US170289  | Platinum Gray  | 931920   | 141.00      | 1      | 19.45           |
|                                      |           |                |          |             |        |                 |
|                                      |           |                |          |             |        |                 |
|                                      |           |                |          |             |        |                 |
|                                      |           |                |          |             |        |                 |
|                                      |           |                |          |             |        |                 |
|                                      |           |                |          |             |        |                 |
|                                      |           |                |          |             |        |                 |