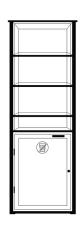

## Sunset Towel Valet Single Unit

Height: 70"
Width: 25"
Depth: 25"
Weight: 70 lbs

## Features & Benefits

Warranty: 3 Yrs. on Frame + 3 Yrs. on Sling

- Simple and beautiful solution for towel storage in your pool, spa, and gym areas
- Completes and coordinates beautifully with our sunset collection
- Comes with (1) laundry cart with coordinating laundry bag for easy cleanup of soiled towels
- Each unit comes with two removable shelves
- Available in Single, Double, and Triple unit configurations to fit your customer's needs
- Use both indoors and outdoors
- UV and weather resistant

The Sunset Towel Valet is a beautiful solution to keep your pool, spa and gym areas clean and tidy. Crafted of aluminum with textilene inserts, it is easy to assemble and built to last.

The Towel Valet is available in single, double and triple unit configurations.