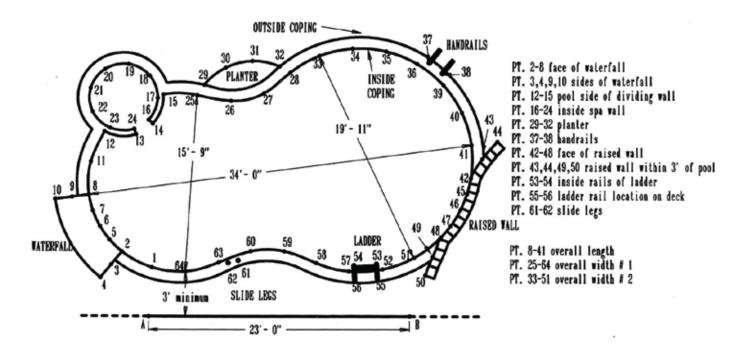

#### STEP 1

Sketch the inside dimensions of the pool (see example) on the next page. Include all non-removable details within four (4) feet of the water line, i.e. coping (width), rocks, grab rails, waterfalls, spas, ladders, raised walls, uneven decks, planters, etc.

### STEP 2

Using chalk, establish two points A and B (see example). The distance between them should be roughly 2/3 the length of the pool. (i.e. if the pool is 30 ft., make A-B line 20 ft. BE SURE TO INDICATE DISTANCE BETWEEN A & B AND SHOW LOCATION ON DRAWING. Make certain that the imaginary line between A and B and any extensions of it are at least three feet from the pools edge.

## STEP 3

Make a chalk mark (number each mark) at roughly three (3) foot intervals around the entire pool. Be certain to number all corners, rail locations (front and back of rails), fill spouts, or other obstructions if they are not removable. Mark all points along spa side and pool side of diving wall. Mark areas at one (1) foot intervals when tight radius, rocks, raised walls, waterfalls, or similar obstructions are encountered. Diagrams with these types of obstructions should be accompanied by a photograph. Include width of spa wall or distance between spa and pool, if separate.

### STEP 4

Attach a tape measure to point A. (Pull tape tightly on each measurement). Now measure distance from point A to point 1, then point A to point 2, and so on. List measurements in corresponding columns on the next page (see example). Move tape to point B, and measure in the same fashion; point B to point 1, and so on.

#### STEP 5

Pick two (2) numbered points representing the overall length of the pool at the water line (see example). List this measurement. Do the same for the overall width of the pool. These measurements are crucial as they act as check points to ensure all other measurements are correct.