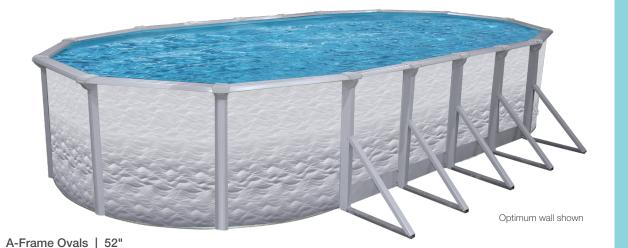

The oval pool brings the ultimate in style to your yard with a fun, flexible shape. Added engineering means long life, easy care and more useable yard space. Available with traditional angle bracing (A-frame). Your pool installs easily.

Optimum wall shown

Rounds | 52" 15' 18' 21' 24' 27'

12'x24' 16'x32' 18'x33'

#### **Technical Details**

Ledges, caps and posts designed for a secure fit

A-frame Ovals heavy duty angle