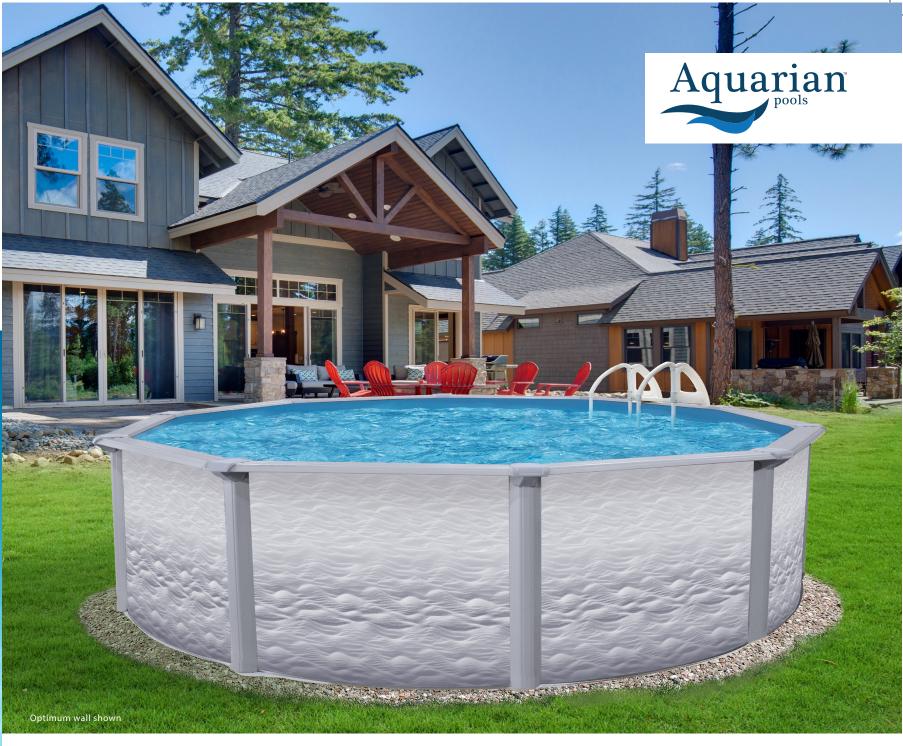

# Laurel

Our pool brings unique style and beauty to your yard with design-inspired walls. Pewter colored co-ordinated posts and top ledges add a graceful touch. This new Aquarian pool look complements any backyard, looks beautiful year after year and adds value to your lifestyle.

Our painted galvanized steel 6" ledges and 5" uprights with krystal kote sealant provides years of lasting beauty and quality. Unique interlocking resin caps, painted galvanized steel top and bottom tracks with galvanized steel top and bottom connectors complete the look and adds strength for a pool that will last for summers to come.

Optimum wall shown

Rounds | 52" 15' 18' 21' 24' 27'

12'x24' 16'x32' 18'x33'