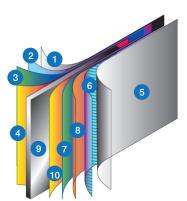

### **Steel wall Components**

- 1. Plasticized SP coating
- 2. Molten zinc coat
- 3. Primer coat
- 4. Application of an alkaline solution to cleanse the oxides
- 5. Ultra-resistant polymer
- 6. Heat-hardened inlay
- 7. Primer coat
- 8. Chromate anti-rust coat
- 9. Steel wall core
- 10. Application of an alkaline solution to cleanse the oxides