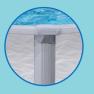

Our painted galvanized steel 6" ledges and 5" uprights with krystal kote sealant provides years of lasting beauty and quality. Unique interlocking resin caps, painted galvanized steel top and bottom tracks with galvanized steel top and bottom connectors complete the look and adds strength for a pool that will last for summers to come.