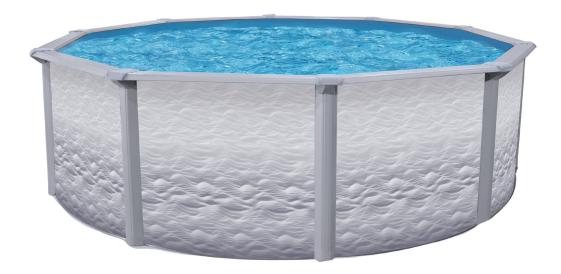

# Laurel

Our pool brings unique style and beauty to your yard with design-inspired walls. Pewter colored co-ordinated posts and top ledges add a graceful touch. This new Aquarian pool look complements any backyard, looks beautiful year after year and adds value to your lifestyle.

Our painted galvanized steel 6" ledges and 5" uprights with krystal kote sealant provides years of lasting beauty and quality. Unique interlocking resin caps, painted galvanized steel top and bottom tracks with galvanized steel top and bottom connectors complete the look and adds strength for a pool that will last for summers to come.