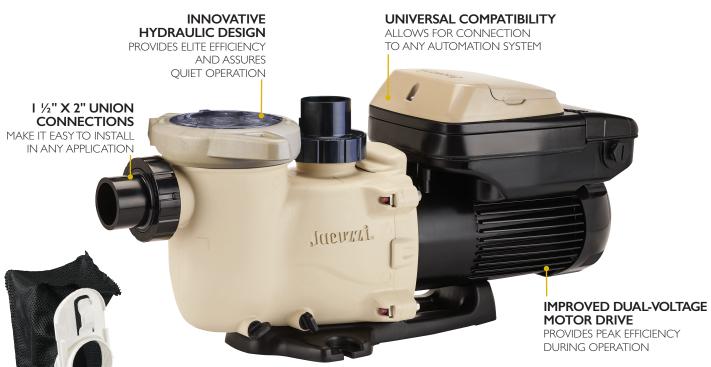

PROFESSIONAL GRADE VARIABLE SPEED PUMP

## JVS165S 1.65 THP

The JVS I65S Variable Speed Pump features an efficient and durable design that provides superior performance. The unit uses a chemical-resistant Viton® seal for years of reliability. Assembled in the U.S.A.

Available in 2.7 THP and 1.85 THP. 1.65 THP shown above.

FULLY PROGRAMMABLE TOUCH CONTROL PAD CAN BE WALL MOUNTED OR ROTATED 4 WAYS ON UNIT