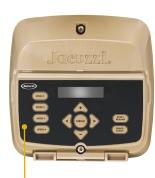

Available in 2.7 THP and 1.85 THP. 1.65 THP shown above.

FULLY PROGRAMMABLE TOUCH CONTROL PAD CAN BE WALL MOUNTED OR ROTATED 4 WAYS ON UNIT