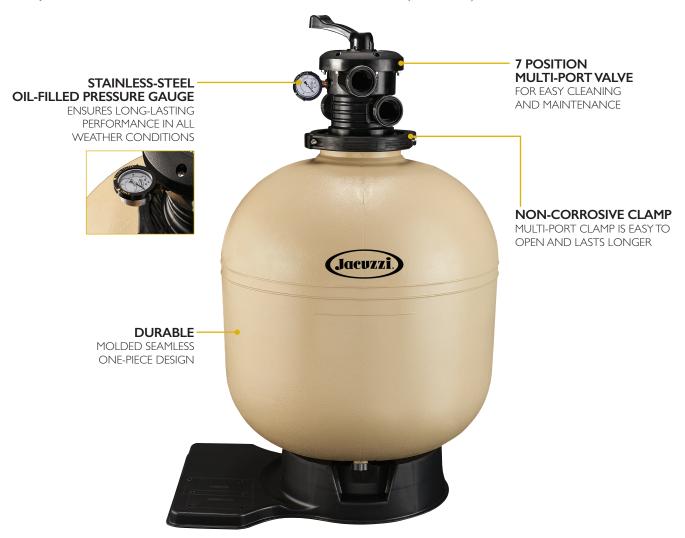

## JSF26 26" FILTER

The Jacuzzi® JSF26 sand filter offers extraordinary reliability with low maintenance, allowing the high performance unit to filter your pool for many years. Our sand filter can withstand high flow rates without reducing filtration to keep your water crystal clear. It includes an easy-to-use 7-way multi-port valve with filter, backwash, rinse, recirculate, waste, and closed positions engineered to minimize resistance through the filter. Manufactured in the U.S.A.