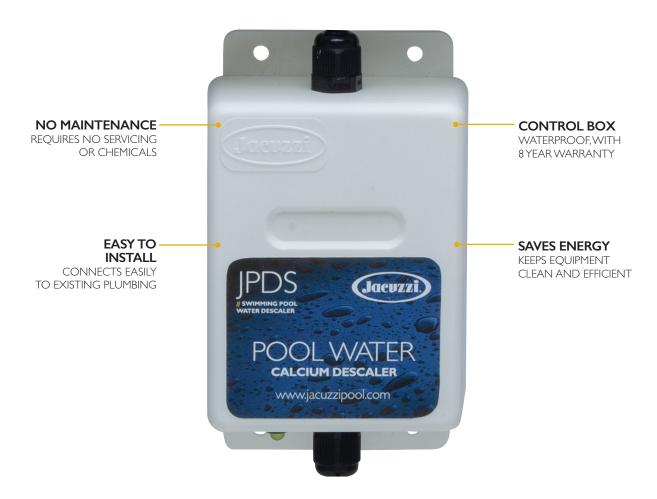

## JPDS CALCIUM DESCALER

The Jacuzzi® JPDS Calcium Descaler is easy to install and ready for instant use! The durable control box is waterproof to withstand the elements and the power supply includes a heat shrink sheath to protect the connection. So, how does it work? Once the unit has been installed correctly on the pool circulation system, it will pass a radio signal into the water. This causes the calcium ions to precipitate in suspension in the water instead of on the surface of the pool. Existing scale will also be removed over a few weeks and any staining will disappear with it.