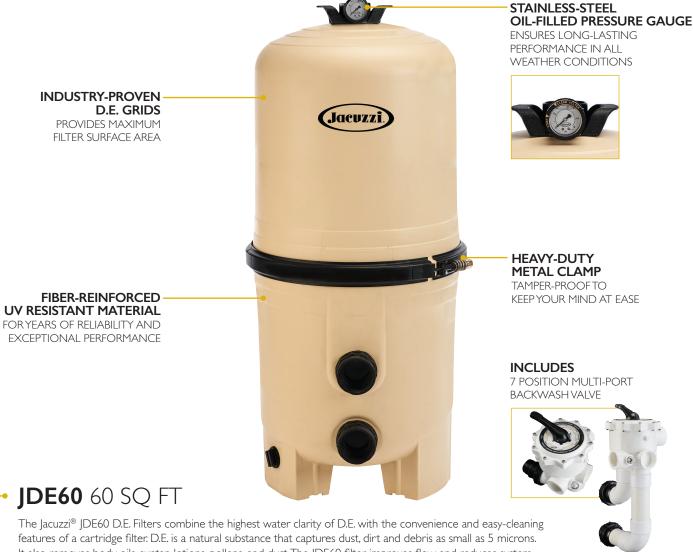

## PROFESSIONAL GRADE DIATOMACEOUS EARTH FILTER

## ENERGY-EFFICIENT FILTRATION

Jacuzzi® Professional Grade D.E. Filter Filters Fine Particles and Debris As Small As 5 Microns.

features of a cartridge filter. D.E. is a natural substance that captures dust, dirt and debris as small as 5 microns. It also removes body oils, suntan lotions, pollens, and dust. The JDE60 filter improves flow and reduces system noise. From the lid with the "Multi-Handle" design to the 2" to 1½" bottom clean out port, the JDE60 will provide years of trouble-free operation and crystal clear, sparkling water. Manufactured in the U.S.A.

Available in 48 SQ FT