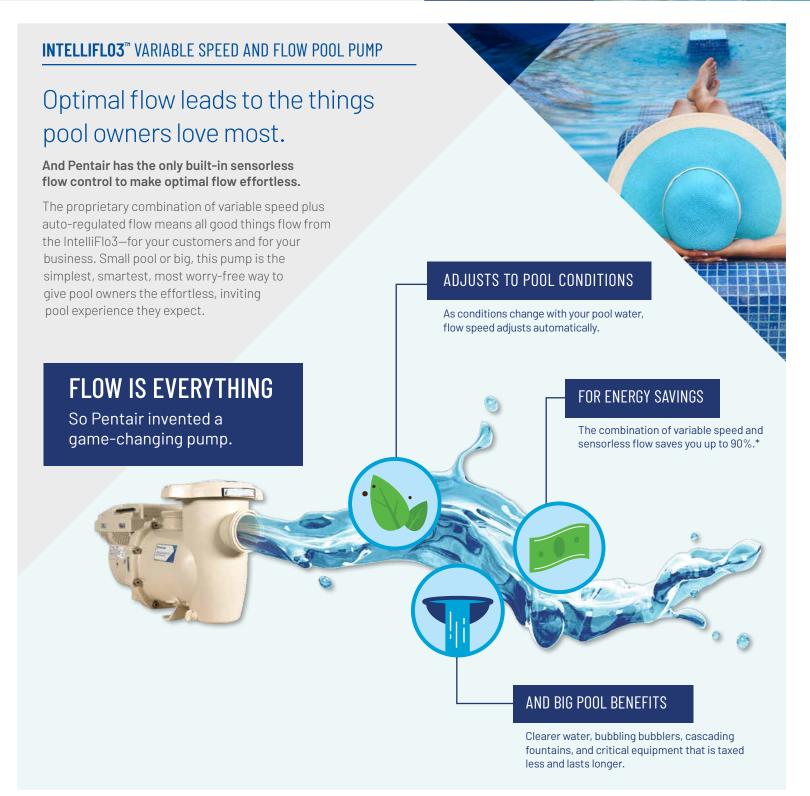

The IntelliFlo3 VSF pool pump sets the new bar for performance. With flow so steady and smart, your customers will wonder how they ever used anything else.

- Proprietary flow technology maintains the pool's optimal flow. For ongoing pool enjoyment, parts longevity, and all systems performing at peak.
- Easy control via the Pentair Home app or optional touchscreen. Easily monitor performance or dial up flow for big events, faster cleanups, more power in the water features, and more.
- Up to 90%\* energy savings.
   Slower speed and regulated flow save energy and noticeably impact that monthly utility bill.
- New motor, drive, and hydraulics.
   ENERGY STAR® rated and U.S. Department of Energy (DOE) pump regulation compliant.
- Optional onboard automation.
   Two-relay automation gives pool owners easy control of up to two additional pool devices, such as lights and a salt chlorine generator.
- Easy setup and remote updates.
   The Pentair Pro app puts time back into your busy day.