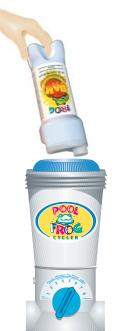

#### **POOL FROG® CYCLER**

• The POOL FROG® Cycler serves as a "water treatment center" and controls the flow of water.

POOL FROG® MINERAL RESERVOIR

• POOL FROG® will make you a believer in mineral pool care with water that feels incredibly soft so your skin stays silky smooth. Looking at your pool is like looking into a mirror because mineral water has a crystal clear shine.

•And POOL FROG's mineral technology reduces chlorine use up to 50%\*. Simply replace every 6 months or one pool season and experience much less work, so you'll enjoy the look and feel of your pool.

- A POOL FROG® Bac Pac is placed inside the POOL FROG® Mineral Reservoir, providing a low level chlorine support for approximately 2 weeks.
- POOL FROG® is the only mineral system with a pre-filled chlorine pac that meets the EPA requirements to lower previously approved safe chlorine levels by up to 50%\*.