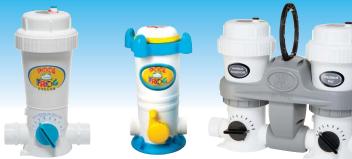

#### **POOL FROG® CYCLER**

• The POOL FROG® Cycler serves as a "water treatment center" and controls the flow of water.

POOL FROG® MINERAL RESERVOIR

• POOL FROG® will make you a believer in mineral pool care with water that feels incredibly soft so your skin stays silky smooth. Looking at your pool is like looking into a mirror because mineral water has a crystal clear shine.

•And POOL FROG's mineral technology reduces chlorine use up to 50%\*. Simply replace every 6 months or one pool season and experience much less work, so you'll enjoy the look and feel of your pool.

- A POOL FROG® Bac Pac is placed inside the POOL FROG® Mineral Reservoir, providing a low level chlorine support for approximately 2 weeks.
- POOL FROG® is the only mineral system with a pre-filled chlorine pac that meets the EPA requirements to lower previously approved safe chlorine levels by up to 50%\*.

#### FROG BAM®

- POOL FROG® even
   offers an algae-protection
   guarantee when you use
   FROG BAM® with the
   POOL FROG® system.
- FROG BAM® is a 90-day algae preventative, that when distributed into the pool through the POOL FROG® Cycler, guarantees your pool won't experience any algae hassles for 90 days!