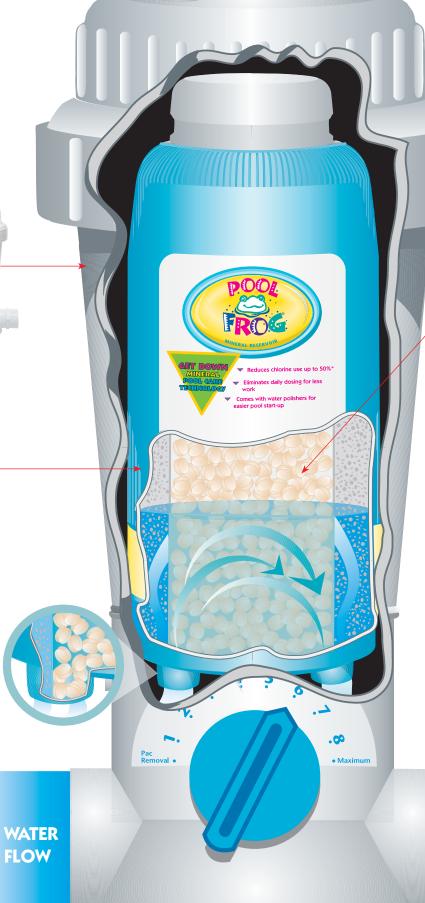

#### **POOL FROG® CYCLER**

• The POOL FROG® Cycler serves as a "water treatment center" and controls the flow of water.

POOL FROG® MINERAL RESERVOIR

• POOL FROG® will make you a believer in mineral pool care with water that feels incredibly soft so your skin stays silky smooth. Looking at your pool is like looking into a mirror because mineral water has a crystal clear shine.

•And POOL FROG's mineral technology reduces chlorine use up to 50%\*. Simply replace every 6 months or one pool season and experience much less work, so you'll enjoy the look and feel of your pool.

- A POOL FROG® Bac Pac is placed inside the POOL FROG® Mineral Reservoir, providing a low level chlorine support for approximately 2 weeks.
- POOL FROG® is the only mineral system with a pre-filled chlorine pac that meets the EPA requirements to lower previously approved safe chlorine levels by up to 50%\*.

#### FROG BAM®

- POOL FROG® even
   offers an algae-protection
   guarantee when you use
   FROG BAM® with the
   POOL FROG® system.
- FROG BAM® is a 90-day algae preventative, that when distributed into the pool through the POOL FROG® Cycler, guarantees your pool won't experience any algae hassles for 90 days!