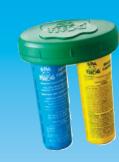

•And POOL FROG's mineral technology reduces chlorine use up to 50%\*. Simply replace every 6 months or one pool season and experience much less work, so you'll enjoy the look and feel of your pool.

- A POOL FROG® Bac Pac is placed inside the POOL FROG® Mineral Reservoir, providing a low level chlorine support for approximately 2 weeks.
- POOL FROG® is the only mineral system with a pre-filled chlorine pac that meets the EPA requirements to lower previously approved safe chlorine levels by up to 50%\*.

#### FROG BAM®

- POOL FROG® even
   offers an algae-protection
   guarantee when you use
   FROG BAM® with the
   POOL FROG® system.
- FROG BAM® is a 90-day algae preventative, that when distributed into the pool through the POOL FROG® Cycler, guarantees your pool won't experience any algae hassles for 90 days!