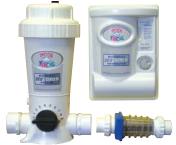

#### **POOL FROG® CYCLER**

• The POOL FROG® Cycler serves as a "water treatment center" and controls the flow of water.

POOL FROG® MINERAL RESERVOIR

• POOL FROG® will make you a believer in mineral pool care with water that feels incredibly soft so your skin stays silky smooth. Looking at your pool is like looking into a mirror because mineral water has a crystal clear shine.

•And POOL FROG's mineral technology reduces chlorine use up to 50%\*. Simply replace every 6 months or one pool season and experience much less work, so you'll enjoy the look and feel of your pool.

- A POOL FROG® Bac Pac is placed inside the POOL FROG® Mineral Reservoir, providing a low level chlorine support for approximately 2 weeks.
- POOL FROG® is the only mineral system with a pre-filled chlorine pac that meets the EPA requirements to lower previously approved safe chlorine levels by up to 50%\*.