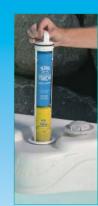

#### **POOL FROG® CYCLER**

• The POOL FROG® Cycler serves as a "water treatment center" and controls the flow of water.

POOL FROG® MINERAL RESERVOIR

• POOL FROG® will make you a believer in mineral pool care with water that feels incredibly soft so your skin stays silky smooth. Looking at your pool is like looking into a mirror because mineral water has a crystal clear shine.

•And POOL FROG's mineral technology reduces chlorine use up to 50%\*. Simply replace every 6 months or one pool season and experience much less work, so you'll enjoy the look and feel of your pool.

- A POOL FROG® Bac Pac is placed inside the POOL FROG® Mineral Reservoir, providing a low level chlorine support for approximately 2 weeks.
- POOL FROG® is the only mineral system with a pre-filled chlorine pac that meets the EPA requirements to lower previously approved safe chlorine levels by up to 50%\*.