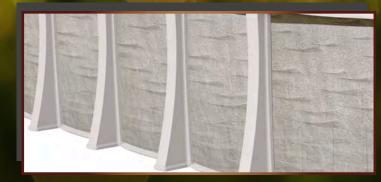

#### **TOP LEDGE**

- 6-inch radius injection molded resin top ledge
- Curved top ledges offer a perfect look and outstanding rigidity

#### **VERTICAL UPRIGHTS**

- Resin uprights
  Resin stabilizers and bottom rails
- Integrated foot cover

### **LEDGE COVER**

- Resin ledge cover
- Perfectly adjust to the top ledges ensuring a perfect look

UT WATE RIENDLY

COMPATIBLE WITH SALT WATER SYSTEMS

SALT WATER Series

NLL RESIN POOL