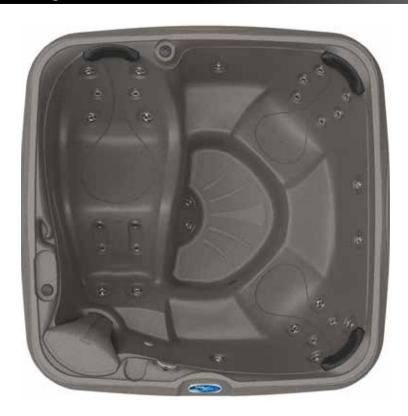

# My-E30<sup>LF</sup> Syncrylic

Seats up to 6 Adults
78" x 78" x 36"
30 MassageMax Jets
Crystal Springs Fountain
3 MyComfort Pillows
Carefree Cabinet
Durafab Insulating Cover
PureLife 100% Water Filtration
LED Footwell Light
2 Air Controls
MyDigital Control Pad
Full Foam Insulation

# ReflexMax Lounge<sup>12</sup>: Complete back, feet and calves

12 Precise jet placements provide massage action down the entire back, to each calf, and the bottom of your feet

# Lounge Hand Grip

Convenient built-in hand grip helps when lowering and rising from the lounge

# 2-Air Controls

For added air force and water activity

# PureLife 100% Water Filtration

Water is drawn into a side entry filtration system for superior water quality and ease of maintenance

#### Inside Step

Inside step for entering and exiting your hot tub

# Crystal Springs Fountain

Adjustable water feature creates a meditative water flow

# MyDigital Control Pad

**Rest Station** 

This seat is designed to provide a

rest station for a cool down period.

# MaxStation<sup>6</sup>

6 DirectMax jets for a wide back massage

#### Footwell Jets

2 Directional Max jets provide a relaxing foot massage

# Guest Center<sup>2</sup>

With 2 jets, this seat sits slightly higher and provides added room for an individual or space for an extra guest

### **LED Footwell Light**

Provides an underwater glow for added ambiance

#### MaxStation<sup>6</sup>

6 DirectMax jets for shoulder, back and lumbar massage

# MassageMax Jets

30 Adjustaflow DirectionalMax<sup>2</sup>, DirectMax and DirectMiniMax jets configured differently in each seat and sized to provide the widest variety of therapy and comfort for your hot tub experience. Including these powerful jet styles: