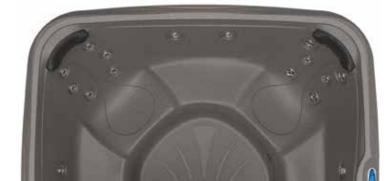

# MassageMax Jets

30 Adjustaflow DirectionalMax<sup>2</sup>, DirectMax and DirectMiniMax jets configured differently in each seat and sized to provide the widest variety of therapy and comfort for your hot tub experience. Including these powerful jet styles:

# Comfort

From the lounge to individual seating this spa provides comfort for all.