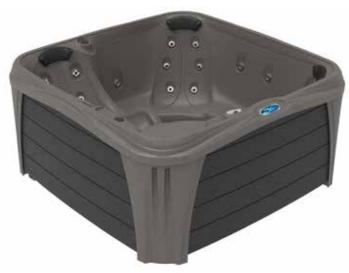

# My-E30<sup>LF</sup> Syncrylic

Seats up to 6 Adults
78" x 78" x 36"
30 MassageMax Jets
Crystal Springs Fountain
3 MyComfort Pillows
Carefree Cabinet
Durafab Insulating Cover
PureLife 100% Water Filtration
LED Footwell Light
2 Air Controls
MyDigital Control Pad
Full Foam Insulation

# Durafab Insulating Cover

Weather and fade resistant lockable energy saving cover

# Convenience

Carefree cabinets are easy to keep clean and maintain

# Comfort

From the lounge to individual seating this spa provides comfort for all.