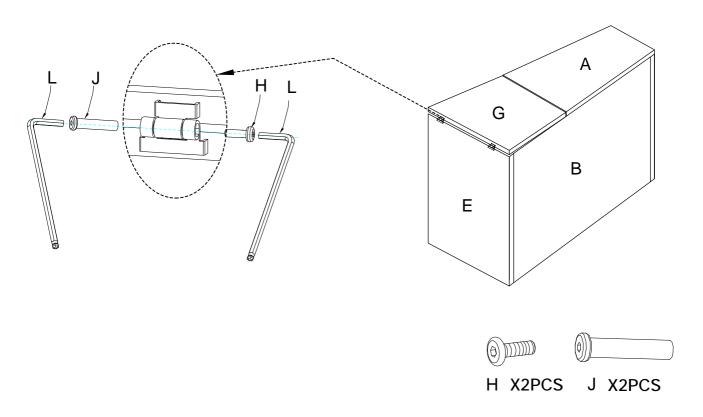

**Step 5**. Carefully turn the table upright.Attach Short Wicker Top(G) to Back Panel(E) using Inner Thread Bolts(J),Short Bolts(H) and Allen Key(L).

**Step 6.** Top Panel (G) can be opened and closed.