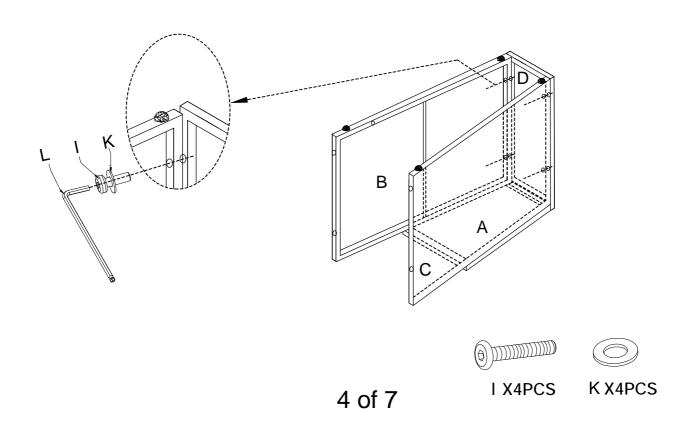

**Step 1**. Attach Side Panels(B&C) to Long Wicker Top(A) using Long Bolts(I), Washers(K) and Allen Key (L).

NOTE: Thread down but do not tighten bolts until unit is fully assembled.

**Step 2**. Attach Front Panel(D) to assembled parts(A,B&C) using Long Bolts(I), Washers(K) and Allen Key (L).