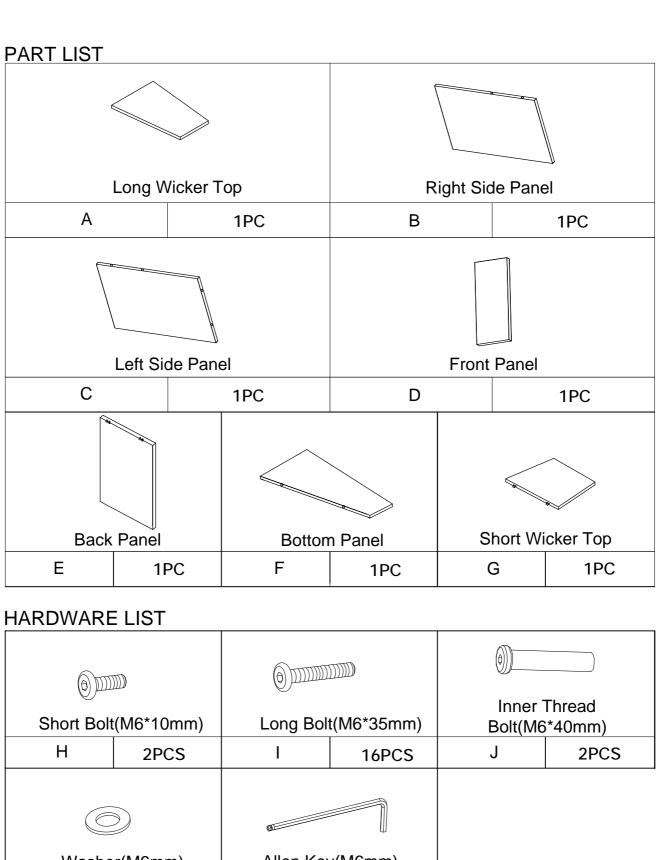

**Step 1**. Attach Side Panels(B&C) to Long Wicker Top(A) using Long Bolts(I), Washers(K) and Allen Key (L).

NOTE: Thread down but do not tighten bolts until unit is fully assembled.

**Step 2**. Attach Front Panel(D) to assembled parts(A,B&C) using Long Bolts(I), Washers(K) and Allen Key (L).

**Step 3**. Attach Back Panel(E) to assembled parts(A,B,C&D) using Long Bolts(I), Washers(K) and Allen Key (L).

**Step 4**. Attach Bottom Panel(F) to assembled parts(A,B,C,D&E) using Long Bolts(I), Washers(K) and Allen Key (L).

**Step 5**. Carefully turn the table upright.Attach Short Wicker Top(G) to Back Panel(E) using Inner Thread Bolts(J),Short Bolts(H) and Allen Key(L).

**Step 6.** Top Panel (G) can be opened and closed.