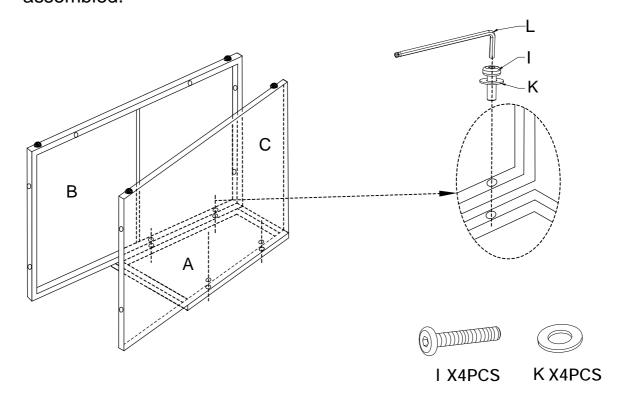

**Step 1**. Attach Side Panels(B&C) to Long Wicker Top(A) using Long Bolts(I), Washers(K) and Allen Key (L).

NOTE: Thread down but do not tighten bolts until unit is fully assembled.

**Step 2**. Attach Front Panel(D) to assembled parts(A,B&C) using Long Bolts(I), Washers(K) and Allen Key (L).