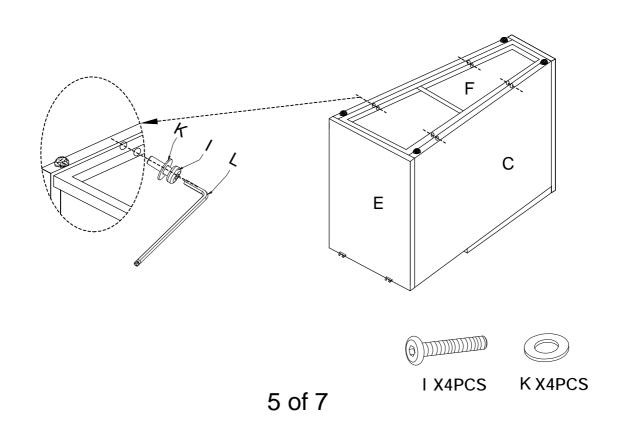

**Step 3**. Attach Back Panel(E) to assembled parts(A,B,C&D) using Long Bolts(I), Washers(K) and Allen Key (L).

**Step 4**. Attach Bottom Panel(F) to assembled parts(A,B,C,D&E) using Long Bolts(I), Washers(K) and Allen Key (L).