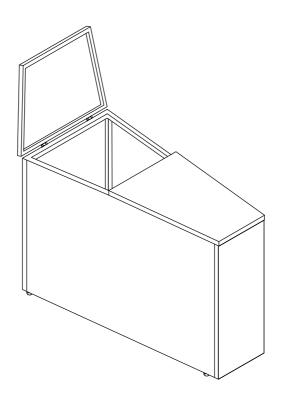

**Step 5**. Carefully turn the table upright.Attach Short Wicker Top(G) to Back Panel(E) using Inner Thread Bolts(J),Short Bolts(H) and Allen Key(L).

**Step 6.** Top Panel (G) can be opened and closed.