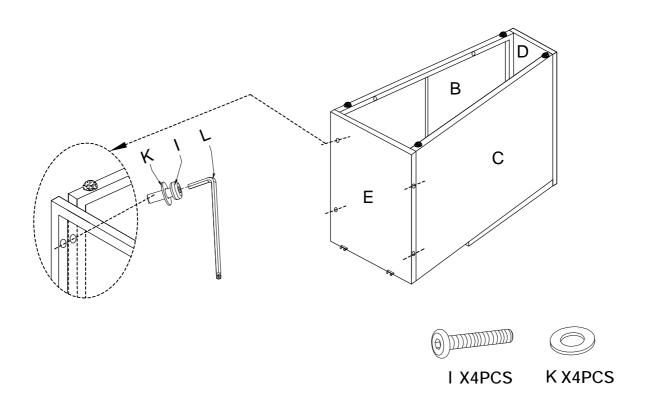

**Step 1**. Attach Side Panels(B&C) to Long Wicker Top(A) using Long Bolts(I), Washers(K) and Allen Key (L).

NOTE: Thread down but do not tighten bolts until unit is fully assembled.

**Step 2**. Attach Front Panel(D) to assembled parts(A,B&C) using Long Bolts(I), Washers(K) and Allen Key (L).

**Step 3**. Attach Back Panel(E) to assembled parts(A,B,C&D) using Long Bolts(I), Washers(K) and Allen Key (L).

**Step 4**. Attach Bottom Panel(F) to assembled parts(A,B,C,D&E) using Long Bolts(I), Washers(K) and Allen Key (L).