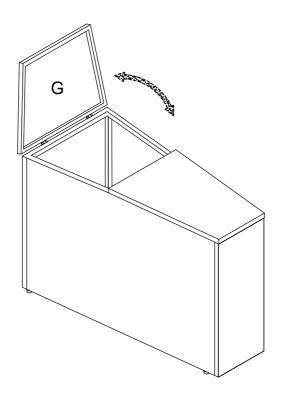

**Step 5**. Carefully turn the table upright.Attach Short Wicker Top(G) to Back Panel(E) using Inner Thread Bolts(J),Short Bolts(H) and Allen Key(L).

**Step 6.** Top Panel (G) can be opened and closed.