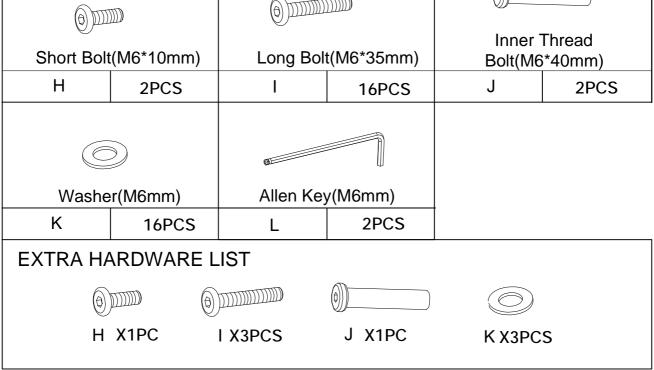

**Step 1**. Attach Side Panels(B&C) to Long Wicker Top(A) using Long Bolts(I), Washers(K) and Allen Key (L).

NOTE: Thread down but do not tighten bolts until unit is fully assembled.

**Step 2**. Attach Front Panel(D) to assembled parts(A,B&C) using Long Bolts(I), Washers(K) and Allen Key (L).

**Step 3**. Attach Back Panel(E) to assembled parts(A,B,C&D) using Long Bolts(I), Washers(K) and Allen Key (L).

**Step 4**. Attach Bottom Panel(F) to assembled parts(A,B,C,D&E) using Long Bolts(I), Washers(K) and Allen Key (L).

**Step 5**. Carefully turn the table upright.Attach Short Wicker Top(G) to Back Panel(E) using Inner Thread Bolts(J),Short Bolts(H) and Allen Key(L).

**Step 6.** Top Panel (G) can be opened and closed.