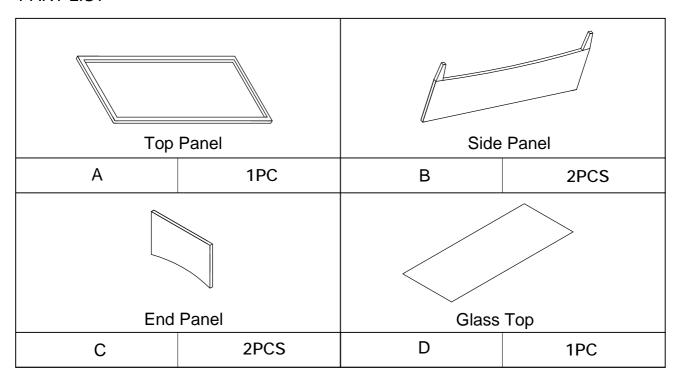

hased a stylish piece of Crosley Furniture. We strive to provide fine furniture products, built with quality materials and hand finished details. Please carefully follow the assembly instructions to ensure your furniture is assembled correctly to provide long lasting enjoyment.

Should you experience any missing or damaged parts **do not return to the store**. Please visit our website <a href="www.crosleyfurniture.com">www.crosleyfurniture.com</a> or contact us directly at 800-815-4796.

Care: Use a soft, clean cloth that will not scratch the surface when cleaning. The use of solvents is not necessary. Should you choose to use solvents, test in an inconspicuous area first to avoid damaging the finish. To clean, simply use a soft, clean cloth lightly dampened with water.

## **PART LIST**



## HARDWARE LIST



**Step 1**. Lay Top Panel (A) on a flat surface with underside facing up. Attach Side Panels(B) to Top (A), using Bolts(E), Washers(F) and Allen Key (G).

NOTE: Thread down but do not tighten bolts until unit is fully assembled.



**Step 2**. Attach End Panels (C) to Side Panels (B) using Bolts(E), Washers(F) and Allen Key(G).



**Step 3**. Turn the table upright and gently place the glass on the table top.





## Limited Manufacturers Warranty

Crosley Furniture Products are warranted against defects in material and workmanship for a period of 90 days beginning from the date of sale. Should any parts be missing or defective, we will replace or repair the parts for a period of 90 days from the date of purchase.

Should you experience any missing or damaged parts, d