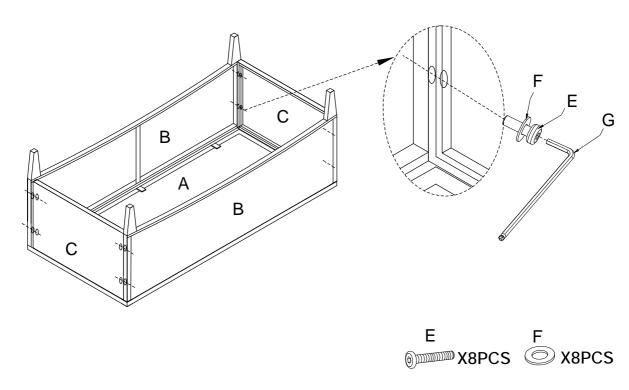

## HARDWARE LIST

**Step 1**. Lay Top Panel (A) on a flat surface with underside facing up. Attach Side Panels(B) to Top (A), using Bolts(E), Washers(F) and Allen Key (G).

NOTE: Thread down but do not tighten bolts until unit is fully assembled.

**Step 2**. Attach End Panels (C) to Side Panels (B) using Bolts(E), Washers(F) and Allen Key(G).

**Step 3**. Turn the table upright and gently place the glass on the table top.