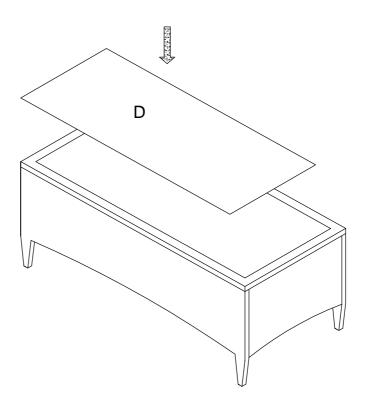

**Step 2**. Attach End Panels (C) to Side Panels (B) using Bolts(E), Washers(F) and Allen Key(G).

**Step 3**. Turn the table upright and gently place the glass on the table top.