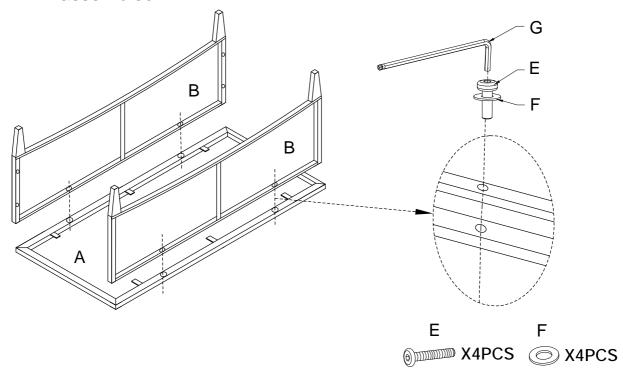

## HARDWARE LIST

**Step 1**. Lay Top Panel (A) on a flat surface with underside facing up. Attach Side Panels(B) to Top (A), using Bolts(E), Washers(F) and Allen Key (G).

NOTE: Thread down but do not tighten bolts until unit is fully assembled.