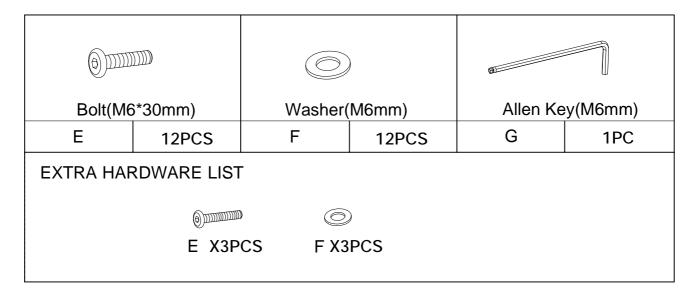

## HARDWARE LIST

**Step 1**. Lay Top Panel (A) on a flat surface with underside facing up. Attach Side Panels(B) to Top (A), using Bolts(E), Washers(F) and Allen Key (G).

NOTE: Thread down but do not tighten bolts until unit is fully assembled.