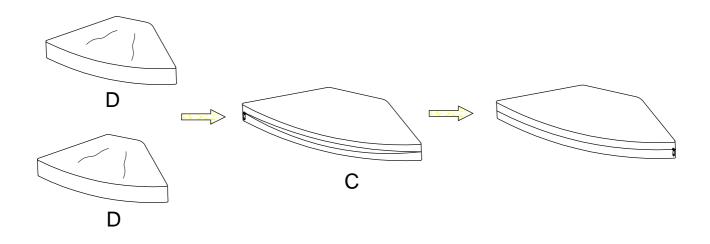

Step 2. Insert Inner Of Seat Cushion (D) into Cover Of Seat Cushion (C).

Step 3. Place Seat Cushion and Back Cushion on the sofa.