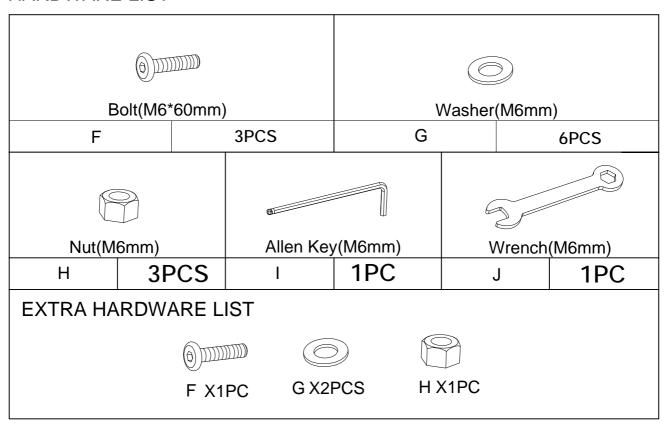

## HARDWARE LIST

**Step 1**. Attach Right Seat (B) to Left Seat (A) using the Bolts(F), Nuts(H), Washers(G), Wrench(J) & Allen Key (I).

NOTE: Thread down but do not tighten bolts until unit is fully assembled.