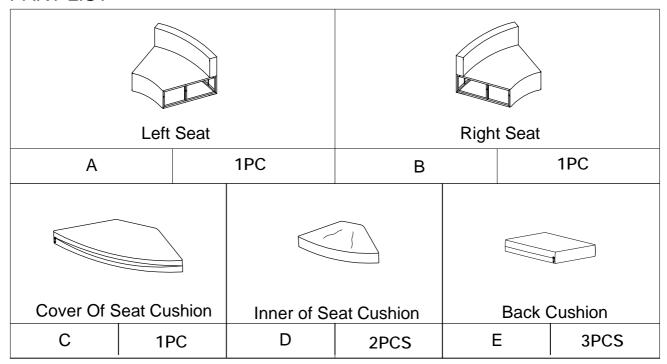

hased a stylish piece of Crosley Furniture. We strive to provide fine furniture products, built with quality materials and hand finished details. Please carefully follow the assembly instructions to ensure your furniture is assembled correctly to provide long lasting enjoyment.

Should you experience any missing or damaged parts **do not return to the store**. Please visit our website <a href="www.crosleyfurniture.com">www.crosleyfurniture.com</a> or contact us directly at 800-815-4796.

Care: Use a soft, clean cloth that will not scratch the surface when cleaning. The use of solvents is not necessary. Should you choose to use solvents, test in an inconspicuous area first to avoid damaging the finish. To clean, simply use a soft, clean cloth lightly dampened with water.

## **PART LIST**



## HARDWARE LIST



**Step 1**. Attach Right Seat (B) to Left Seat (A) using the Bolts(F), Nuts(H), Washers(G), Wrench(J) & Allen Key (I).

NOTE: Thread down but do not tighten bolts until unit is fully assembled.



Step 2. Insert Inner Of Seat Cushion (D) into Cover Of Seat Cushion (C).



Step 3. Place Seat Cushion and Back Cushion on the sofa.





## Limited Manufacturers Warranty

Crosley Furniture Products are warranted against defects in material and workmanship for a period of 90 days beginning from the date of sale. Should any parts be missing or defective, we will replace or repair the parts for a period of 90 days from the date of purchase.

Should you experience any missing or damaged parts, do not return to the store. Please contact us directly at 800-815-4796 from 9 AM to