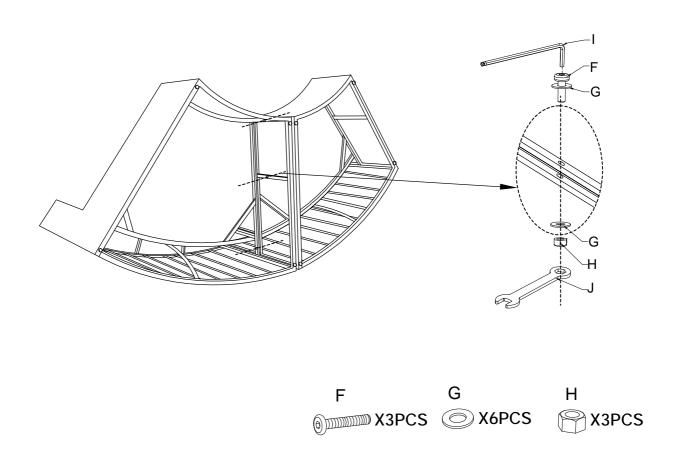

## HARDWARE LIST

**Step 1**. Attach Right Seat (B) to Left Seat (A) using the Bolts(F), Nuts(H), Washers(G), Wrench(J) & Allen Key (I).

NOTE: Thread down but do not tighten bolts until unit is fully assembled.