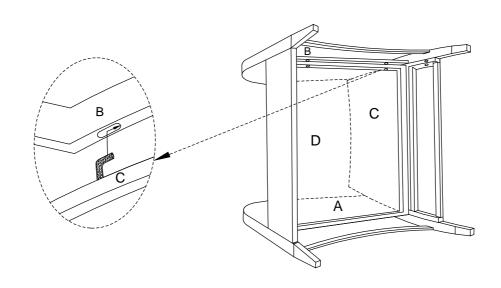

## **PART LIST**

| Left Arm Panel |     | Right Arm Panel |      | Back Panel   |      |
|----------------|-----|-----------------|------|--------------|------|
| А              | 1PC | В               | 1PC  | С            | 1PC  |
|                |     |                 |      |              |      |
| Seat Panel     |     | Seat Cushion    |      | Back Cushion |      |
| D              | 1PC | E               | 2PCS | F            | 2PCS |

X5PCS

**Step 2**. Attach Back Panel (C) to Left Arm Panel (A) by inserting hook into the hole on Left Arm Panel (A).

**Step 3**. Attach Back Panel(C) to Left Arm Panel(A) and Seat Panel (D) using the Short Bolts(G) Washers(J) & Allen Key (L).

**Step 4**. Attach Right Arm Panel (B) to Back Panel (C) by inserting hook into the hole on Right Arm Panel (B).

**Step 5**. Attach Right Arm Panel (B) to assembled parts(A,C&D) using the Short Bolts (G),Long Bolts (H),Washers (J),Nuts (I), Wrench (K), and Allen Key (L).