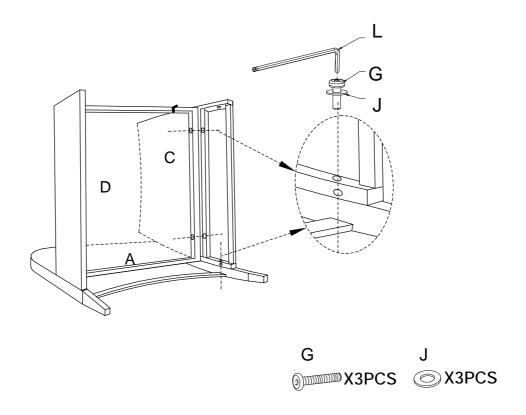

X5PCS

**Step 2**. Attach Back Panel (C) to Left Arm Panel (A) by inserting hook into the hole on Left Arm Panel (A).

**Step 3**. Attach Back Panel(C) to Left Arm Panel(A) and Seat Panel (D) using the Short Bolts(G) Washers(J) & Allen Key (L).