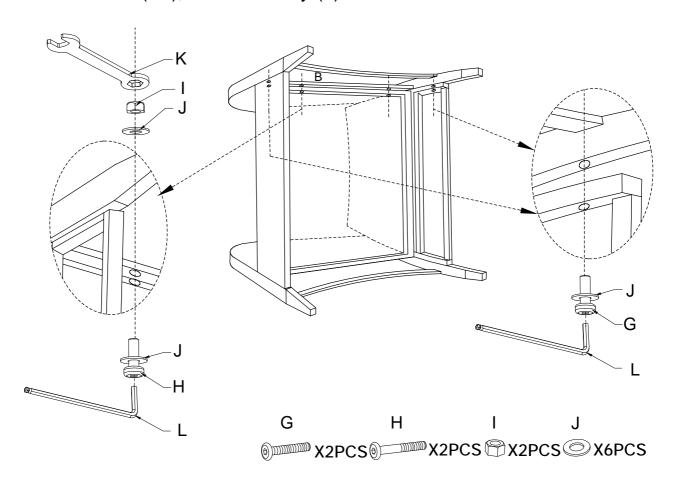

## HARDWARE LIST

**Step 1**. Lay Left Arm Panel (A) down on a flat surface. Attach Seat Panel(D) to Left Arm Panel(A) using the Short Bolts(G),Long Bolts(H), Washers(J),Nuts(I), Wrench(K) & Allen Key (L). NOTE: Please do not fully tighten bolts until unit is fully

assembled.

L

G

H

J

WX1PC 

X2PCS 

X2PCS 

X5PCS

**Step 2**. Attach Back Panel (C) to Left Arm Panel (A) by inserting hook into the hole on Left Arm Panel (A).

**Step 3**. Attach Back Panel(C) to Left Arm Panel(A) and Seat Panel (D) using the Short Bolts(G) Washers(J) & Allen Key (L).

**Step 4**. Attach Right Arm Panel (B) to Back Panel (C) by inserting hook into the hole on Right Arm Panel (B).

**Step 5**. Attach Right Arm Panel (B) to assembled parts(A,C&D) using the Short Bolts (G),Long Bolts (H),Washers (J),Nuts (I), Wrench (K), and Allen Key (L).