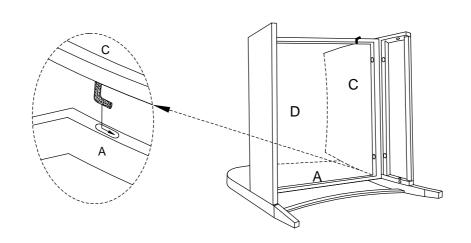

X5PCS

**Step 2**. Attach Back Panel (C) to Left Arm Panel (A) by inserting hook into the hole on Left Arm Panel (A).

**Step 3**. Attach Back Panel(C) to Left Arm Panel(A) and Seat Panel (D) using the Short Bolts(G) Washers(J) & Allen Key (L).