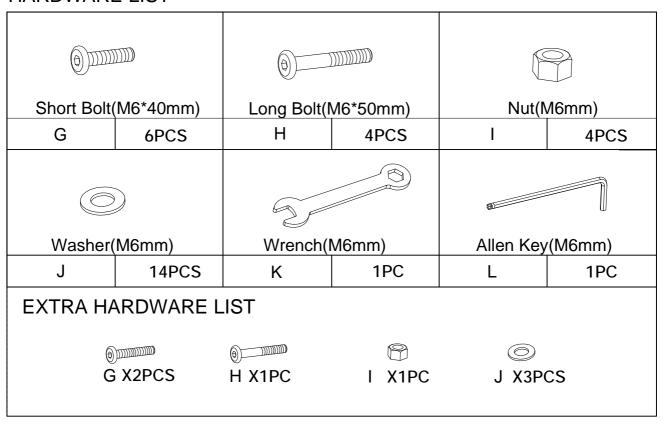

## HARDWARE LIST

**Step 1**. Lay Left Arm Panel (A) down on a flat surface. Attach Seat Panel(D) to Left Arm Panel(A) using the Short Bolts(G),Long Bolts(H), Washers(J),Nuts(I), Wrench(K) & Allen Key (L). NOTE: Please do not fully tighten bolts until unit is fully

assembled.

L

G

H

J

WX1PC 

X2PCS 

X2PCS 

X5PCS

**Step 2**. Attach Back Panel (C) to Left Arm Panel (A) by inserting hook into the hole on Left Arm Panel (A).

**Step 3**. Attach Back Panel(C) to Left Arm Panel(A) and Seat Panel (D) using the Short Bolts(G) Washers(J) & Allen Key (L).

**Step 4**. Attach Right Arm Panel (B) to Back Panel (C) by inserting hook into the hole on Right Arm Panel (B).

**Step 5**. Attach Right Arm Panel (B) to assembled parts(A,C&D) using the Short Bolts (G),Long Bolts (H),Washers (J),Nuts (I), Wrench (K), and Allen Key (L).