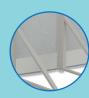

The oval pool brings the ultimate in style to your yard with a fun, flexible shape. Added engineering means long life, easy care and more useable yard space. Available with traditional angle bracing (A-frame) or a space-saving Narrow Buttress System (NBS). Your pool installs easily.

### **Technical Details**

Ledges, caps and posts designed for a secure fit

One-piece resin foot collars

A-frame Ovals heavy duty angle brace system