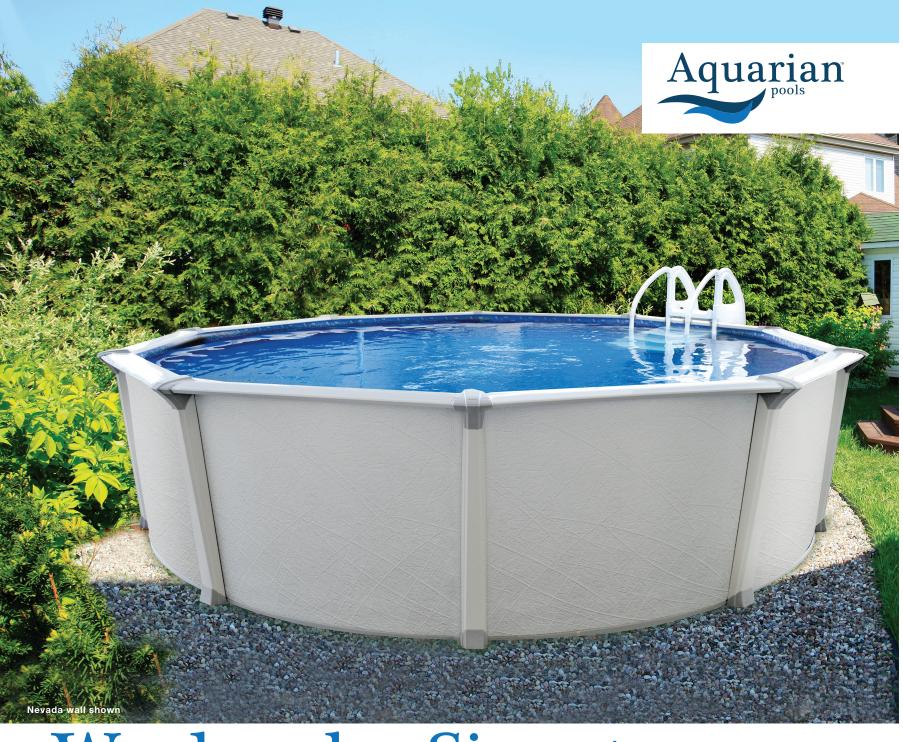

# Weekender Signature

Our pool brings unique style and beauty to your yard with design-inspired walls. Mist colored co-ordinated posts and top ledges add a graceful touch. This new Aquarian™ pool look complements any backyard, looks beautiful year after year and adds value to your lifestyle.

Our extruded resin 8" ledges and 6" painted galvanized steel uprights with krystal kote sealant provides years of lasting beauty and quality. Unique interlocking resin caps, resin foot collars/connectors combo, injected resin top and bottom tracks with injected resin top connectors complete the look and adds strength for a pool that will last for summers to come.