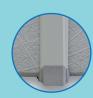

Our extruded resin 8" ledges and 6" painted galvanized steel uprights with krystal kote sealant provides years of lasting beauty and quality. Unique interlocking resin caps, resin foot collars/connectors combo, injected resin top and bottom tracks with injected resin top connectors complete the look and adds strength for a pool that will last for summers to come.

### **Technical Details**

Ledges, caps and posts designed for a secure fit

One-piece resin foot collars

A-frame Ovals heavy duty angle brace system