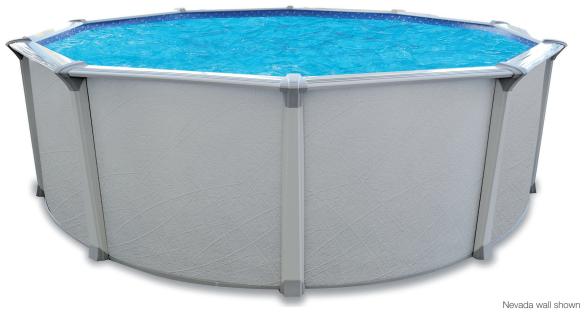

# Weekender Signature

Our pool brings unique style and beauty to your yard with design-inspired walls. Mist colored co-ordinated posts and top ledges add a graceful touch. This new Aquarian™ pool look complements any backyard, looks beautiful year after year and adds value to your lifestyle.

Our extruded resin 8" ledges and 6" painted galvanized steel uprights with krystal kote sealant provides years of lasting beauty and quality. Unique interlocking resin caps, resin foot collars/connectors combo, injected resin top and bottom tracks with injected resin top connectors complete the look and adds strength for a pool that will last for summers to come.