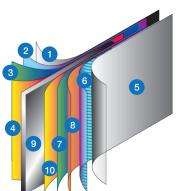

### **Steel wall Components**

- Plasticized SP coating
- Molten zinc coat
- Primer coat
- 4. Application of an alkaline solution to cleanse the oxides
- 5. Ultra-resistant polymer
- Heat-hardened inlay
- Primer coat
- Chromate anti-rust coat
- Steel wall core
- 10. Application of an alkaline solution to cleanse the oxides