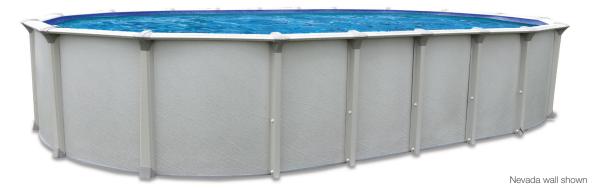

# Weekender Signature

Our pool brings unique style and beauty to your yard with design-inspired walls. Mist colored co-ordinated posts and top ledges add a graceful touch. This new Aquarian™ pool look complements any backyard, looks beautiful year after year and adds value to your lifestyle.

Our extruded resin 8" ledges and 6" painted galvanized steel uprights with krystal kote sealant provides years of lasting beauty and quality. Unique interlocking resin caps, resin foot collars/connectors combo, injected resin top and bottom tracks with injected resin top connectors complete the look and adds strength for a pool that will last for summers to come.

The oval pool brings the ultimate in style to your yard with a fun, flexible shape. Added engineering means long life, easy care and more useable yard space. Available with traditional angle bracing (A-frame) or a space-saving Narrow Buttress System (NBS). Your pool installs easily.