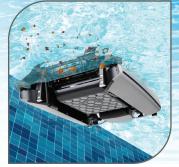

Ultrasonic Radar Sensors and UV Resistant Body

Detect obstacles and guide Betta to efficiently clean your entire pool with the special UV resistant coating and material.

Large Easy-Clean Debris Basket Simply dock it, open the cover and empty the debris basket