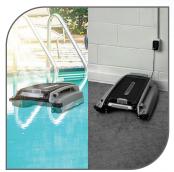

Cordless Solar-Power Charging & Adapter Charging The new Betta SE Plus may also

be charged via adapter in addition to solar charging.

Shallow Water Safeguard Design

The shortened ship draft design allows for navigating pool features like shallow water stairs and complex structures with ease.