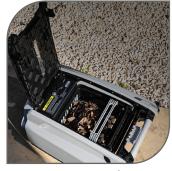

Ultrasonic Radar Sensors and UV Resistant Body

Detect obstacles and guide Betta to efficiently clean your entire pool with the special UV resistant coating and material.

Large Easy-Clean Debris Basket Simply dock it, open the cover and empty the debris basket