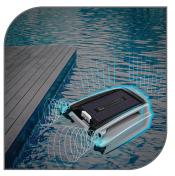

Ultrasonic Radar Sensors and UV Resistant Body

Detect obstacles and guide Betta to efficiently clean your entire pool with the special UV resistant coating and material.

Large Easy-Clean Debris Basket Simply dock it, open the cover and empty the debris basket