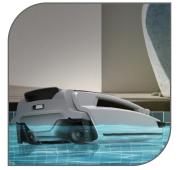

## **Betta** Solar-Powered Robotic Pool Skimmer

A full charge is equivalent to 30+ hours of cleaning

Continuously clean your pool for more than 30 hours on a single full charge powered solely by solar energy.