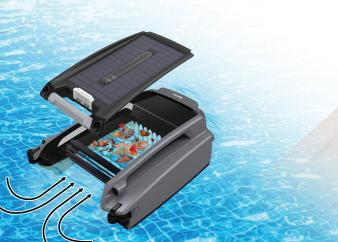

Smart Auto Clean Automatically cleans various floating debris on the water's surface

Twin Salt Chlorine Tolerant SCT Motors

Extremely efficient and reliable providing continually trouble-free cleaning of the pool surface.

Ultrasonic Radar Sensors and UV Resistant Body

Detect obstacles and guide Betta to efficiently clean your entire pool with the special UV resistant coating and material.

Large Easy-Clean Debris Basket Simply dock it, open the cover and empty the debris basket