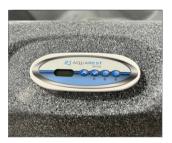

LED Footwell Light for an underwater glow

**Elegant Wicker** Panels

Easy-to-use **Digital Controls** 