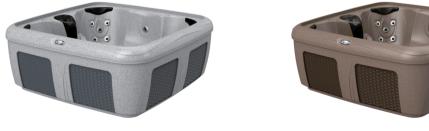

## **Color Options**

Graystone

## Brownstone

Products and specifications may vary or change without notice. Colors may be different from shown. \* Specifications subject to change. Dimensions vary +/- .5." \*\* The heater can be converted from 120V 1kW to 240V 4kW with the installation of a 40amp 240V electrical service by a certified electrician. \*\*\* HPR denotes High Performance Rated. Actual continuous duty horsepower varies depending on model. Consult manufacturer for more details.