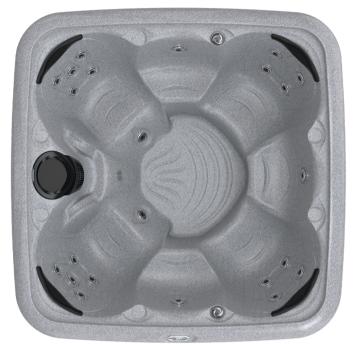

## Model 84S

North American Specifications

## **Options & Features**

| Seating      | 6-7 Person                         |
|--------------|------------------------------------|
| Dimensions   | 82" x 82" x 32" / 208 x 208 x 81cm |
| Spa Volume   | 250 Gallons / 950 Liters           |
| Dry Weight   | 342 lbs / 147 kg                   |
| Jets         | 47 Stainless Jets                  |
| Electrical** | 120V - 15A / 240V - 40A            |
| Heating**    | 1Kw / 4Kw                          |
| Pump(s)***   | 2 HPR, 2-Speed                     |
| Lighting     | LED Footwell Light                 |
| Ozone        | Easy Kleen Ozone Included          |