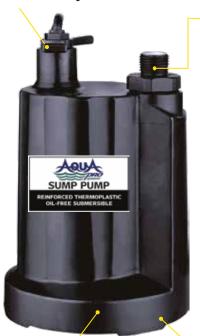

### Put water in its place.

AquaPro Pro Grade Sump Pumps. Proven technology for years of protection including unmatched features for putting water in its place.

#### **Robust carry handle**

Vertical discharge
with multiple
connections
for easy setup at job
sites

Small base / fits into 8" sump pump traps

**Pumps down to 1/4"** Superior hydraulic design

**G-Series automatic switch**No moving parts,
for effortless activation

### **APC2000**

1750 GPH (gallons per hour) Removes water down to 1/4" from surface 3/4" NPT discharge 1-1/4" adapter included

#### **APC4000A**

Up to 3000 GPH (gallons per hour) Removes water down to 1/2" from surface 3/4" NPT discharge Check valve & leaf cover included