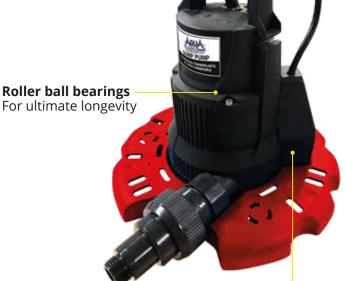

#### **Robust carry handle**

Vertical discharge
with multiple
connections
for easy setup at job
sites

Small base / fits into 8" sump pump traps

**Pumps down to 1/4"** Superior hydraulic design

**G-Series automatic switch**No moving parts,
for effortless activation