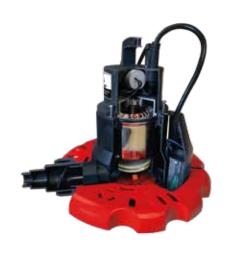

#### **APC4000A**

Up to 3000 GPH (gallons per hour) Removes water down to 1/2" from surface 3/4" NPT discharge Check valve & leaf cover included