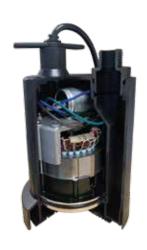

#### **Robust carry handle**

Vertical discharge
with multiple
connections
for easy setup at job
sites

Small base / fits into 8" sump pump traps

**Pumps down to 1/4"** Superior hydraulic design

**G-Series automatic switch**No moving parts,
for effortless activation