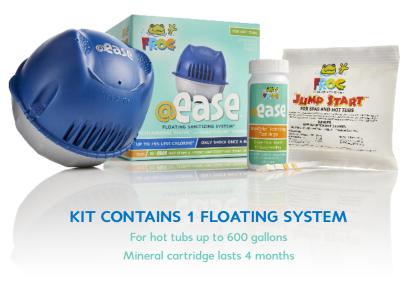

## 1 FROG® JUMP START

Start-up shock for a freshly filled hot tub and effervescent action helps the shock dissolve faster

FOR HOT TUBS

The easiest hot tub water care system.

It's so easy, you only shock once a month!

Your hot tub will always be ready to use
with the unique properties of Fresh Mineral Water
and SmartChlor™ Technology
that maintain crystal clear water — automatically!

- No constant monitoring
- No mixing and measuring chemicals
- · No guessing when it's empty