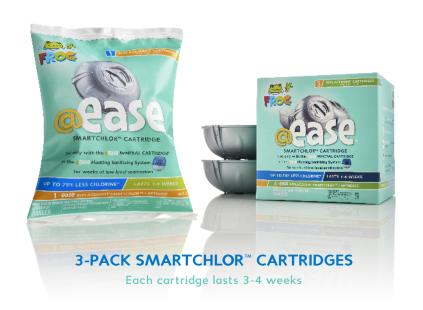

## EASY-TO-USE EASY-TO-FOLLOW EASY-TO-RELAX

LOCK CARTRIDGES TOGETHER

SET DIA

FLOATS IN WATER

FLIPS WHEN SMARTCHLOR™

CARTRIDGE IS EMPTY

(REPLACE EVERY 3-4 WEEKS)

FLOATS in hot tub

FLIPS over when the SmartChlor Cartridge is empty

- CLEANER because it kills bacteria 2 ways
   with minerals and a low level of chlorine
- Minerals help keep the pH balanced for CLEARER water that shines
- Minerals condition the water for a **SOFTER** feel
- Cartridges are pre-filled for no mess, no guess, no stress. Making maintenance — EASIER