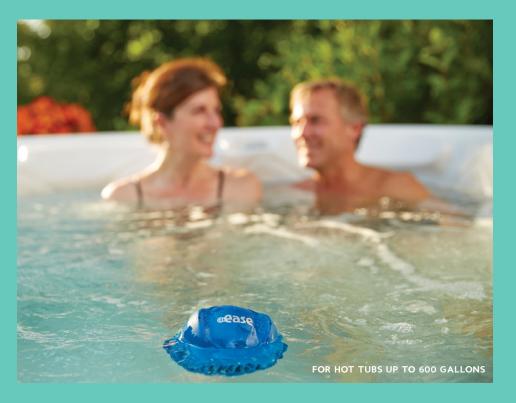

## 1 FROG® JUMP START

Start-up shock for a freshly filled hot tub and effervescent action helps the shock dissolve faster

FOR HOT TUBS

The easiest hot tub water care system.

It's so easy, you only shock once a month!