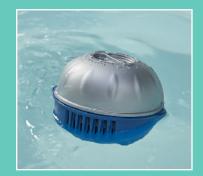

## EASY-TO-USE EASY-TO-FOLLOW EASY-TO-RELAX

LOCK CARTRIDGES TOGETHER

SET DIA

FLOATS IN WATER

FLIPS WHEN SMARTCHLOR™

CARTRIDGE IS EMPTY

(REPLACE EVERY 3-4 WEEKS)

FLOATS in hot tub

FLIPS over when the SmartChlor Cartridge is empty

- CLEANER because it kills bacteria 2 ways
   with minerals and a low level of chlorine
- Minerals help keep the pH balanced for CLEARER water that shines
- Minerals condition the water for a **SOFTER** feel
- Cartridges are pre-filled for no mess, no guess, no stress. Making maintenance — EASIER