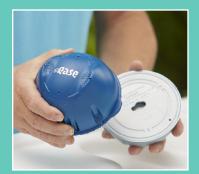

## EASY-TO-USE EASY-TO-FOLLOW EASY-TO-RELAX

LOCK CARTRIDGES TOGETHER

SET DIA

FLOATS IN WATER

FLIPS WHEN SMARTCHLOR™

CARTRIDGE IS EMPTY

(REPLACE EVERY 3-4 WEEKS)

FLOATS in hot tub

FLIPS over when the SmartChlor Cartridge is empty

- CLEANER because it kills bacteria 2 ways
   with minerals and a low level of chlorine
- Minerals help keep the pH balanced for CLEARER water that shines
- Minerals condition the water for a **SOFTER** feel
- Cartridges are pre-filled for no mess, no guess, no stress. Making maintenance — EASIER