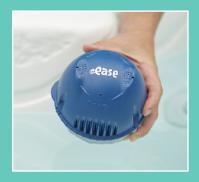

## EASY-TO-USE EASY-TO-FOLLOW EASY-TO-RELAX

LOCK CARTRIDGES TOGETHER

SET DIA

FLOATS IN WATER

FLIPS WHEN SMARTCHLOR™

CARTRIDGE IS EMPTY

(REPLACE EVERY 3-4 WEEKS)

FLOATS in hot tub

FLIPS over when the SmartChlor Cartridge is empty

- CLEANER because it kills bacteria 2 ways
   with minerals and a low level of chlorine
- Minerals help keep the pH balanced for CLEARER water that shines
- Minerals condition the water for a **SOFTER** feel
- Cartridges are pre-filled for no mess, no guess, no stress. Making maintenance — EASIER