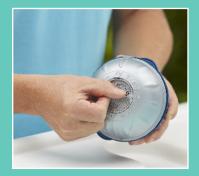

## EASY-TO-USE EASY-TO-FOLLOW EASY-TO-RELAX

LOCK CARTRIDGES TOGETHER

SET DIA

FLOATS IN WATER

FLIPS WHEN SMARTCHLOR™

CARTRIDGE IS EMPTY

(REPLACE EVERY 3-4 WEEKS)

FLOATS in hot tub

FLIPS over when the SmartChlor Cartridge is empty

- CLEANER because it kills bacteria 2 ways
   with minerals and a low level of chlorine
- Minerals help keep the pH balanced for CLEARER water that shines
- Minerals condition the water for a **SOFTER** feel
- Cartridges are pre-filled for no mess, no guess, no stress. Making maintenance — EASIER