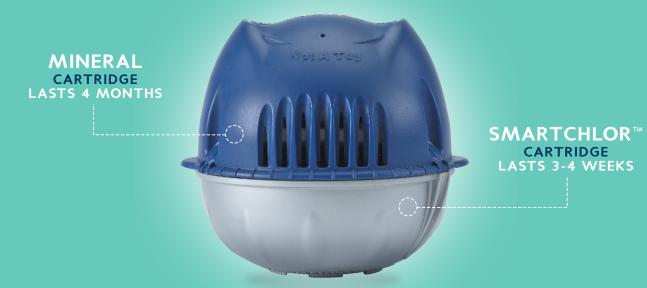

## EASY-TO-USE EASY-TO-FOLLOW EASY-TO-RELAX

LOCK CARTRIDGES TOGETHER

SET DIA

FLOATS IN WATER

FLIPS WHEN SMARTCHLOR™

CARTRIDGE IS EMPTY

(REPLACE EVERY 3-4 WEEKS)

FLOATS in hot tub

FLIPS over when the SmartChlor Cartridge is empty

- CLEANER because it kills bacteria 2 ways
   with minerals and a low level of chlorine
- Minerals help keep the pH balanced for CLEARER water that shines
- Minerals condition the water for a **SOFTER** feel
- Cartridges are pre-filled for no mess, no guess, no stress. Making maintenance — EASIER