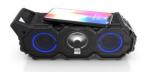

Altec Lansing. Bring your music wherever life takes you - with built-in carry handle, portability is made simple! No need to fret the elements, the LifeJacket XL Jolt has a certified IP67 waterproof rating to protect against water, snow, dirt - and will even float in the water! 5 LED multi-light modes are customizable to match every song, mood, party theme and more! With up to 30 hours of battery life and 2 ways to charge (Qi Wirelessly and USB ports) your speaker will last

## IMW790L-BLK

- •IP67 Waterproof Rating; Waterproof, dirtproof, snowproof and it floats!
- •Battery Life; Loaded with up to 20 hours of battery life
- •5 LED Light Modes: Multi-color slowfade, Beat to the music, Solid, Slowfade, and off
- Qi Wireless Charging; Charge your
  Qi enabled device on top of your
  LifeJacket XL Jolt
- •Built-in USB Smartphone Charger
- House Party Pairing; Pair up to 50 speakers together for an amplified sound