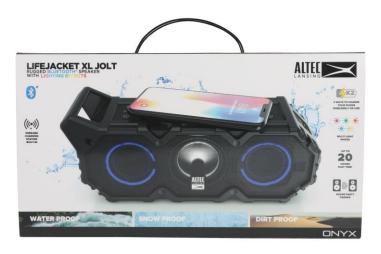

Altec Lansing. Bring your music wherever life takes you - with built-in carry handle, portability is made simple! No need to fret the elements, the LifeJacket XL Jolt has a certified IP67 waterproof rating to protect against water, snow, dirt - and will even float in the water! 5 LED multi-light modes are customizable to match every song, mood, party theme and more! With up to 30 hours of battery life and 2 ways to charge (Qi Wirelessly and USB ports) your speaker will last

## IMW790L-BLK

- •IP67 Waterproof Rating; Waterproof, dirtproof, snowproof and it floats!
- •Battery Life; Loaded with up to 20 hours of battery life
- •5 LED Light Modes: Multi-color slowfade, Beat to the music, Solid, Slowfade, and off
- Qi Wireless Charging; Charge your
  Qi enabled device on top of your
  LifeJacket XL Jolt
- •Built-in USB Smartphone Charger
- House Party Pairing; Pair up to 50 speakers together for an amplified sound