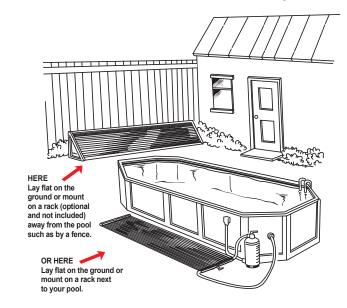

# **SET-UP YOUR SUPER SOLAR BEAR ANYWHERE THE SUN SHINES!**

Ground mount or rack mount only!

#### THE BEAR FACTS

QUESTION: Where can I put the Super Solar Bear system for my above-around pool?

ANSWER: For the best result, anywhere that the panel will be in full sun for most of the day. The panel should face South if possible but West is next best. Lay it on grass, gravel, landscaping mulch or the like, or mount it on a platform, rack or deck. Mounting at a 20 to 45 degree angle to the ground will help maximize efficiency. It should NOT be mounted on a roof.