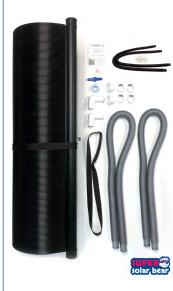

### **Each Super Solar Bear includes:**

- · 22' pre-plumbed panel (hoses and clamps included)
- · Built-in manual bypass valve for turning the system on and off
- · Complete installation instructions
- · 3 year warranty