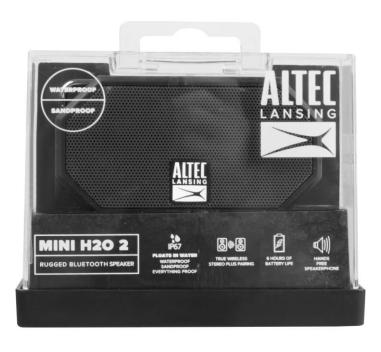

Amplify your sound with the Altec Lansing Mini H20 2. Little but powerful, this speaker has 6 hours of battery life and true wireless stereo pairing to amplify your sound! With an IP67 waterproof, shockproof, snowproof rating, this tiny speaker is ready for any big impact! Available in multiple colors to match any mood, the Mini H20 2 is the perfect music companion!

## iMW258-BLK

- •Certified IP67 rating, to handle tough environmental settings.
- •6 hours of battery life
- •Dual 1.5" full range Neodymium drivers
- •True Wireless Stereo for the ultimate audio experience.
- •30ft wireless range