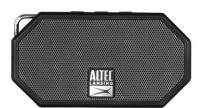

Amplify your sound with the Altec Lansing Mini H20 2. Little but powerful, this speaker has 6 hours of battery life and true wireless stereo pairing to amplify your sound! With an IP67 waterproof, shockproof, snowproof rating, this tiny speaker is ready for any big impact! Available in multiple colors to match any mood, the Mini H20 2 is the perfect music companion!

## iMW258-BLK

- •Certified IP67 rating, to handle tough environmental settings.
- •6 hours of battery life
- •Dual 1.5" full range Neodymium drivers
- •True Wireless Stereo for the ultimate audio experience.
- •30ft wireless range