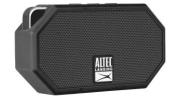

Amplify your sound with the Altec Lansing Mini H20 2. Little but powerful, this speaker has 6 hours of battery life and true wireless stereo pairing to amplify your sound! With an IP67 waterproof, shockproof, snowproof rating, this tiny speaker is ready for any big impact! Available in multiple colors to match any mood, the Mini H20 2 is the perfect music companion!

## iMW258-BLK

- •Certified IP67 rating, to handle tough environmental settings.
- •6 hours of battery life
- •Dual 1.5" full range Neodymium drivers
- •True Wireless Stereo for the ultimate audio experience.
- •30ft wireless range