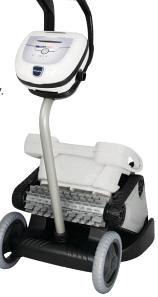

#### PREMIUM CADDY

Easy-to-assemble caddy comes standard with all Polaris robotics. Compact and lightweight with no tools required for assembly.