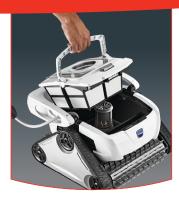

#### PREMIUM CADDY

Easy-to-assemble caddy comes standard with all Polaris robotics. Compact and lightweight with no tools required for assembly.