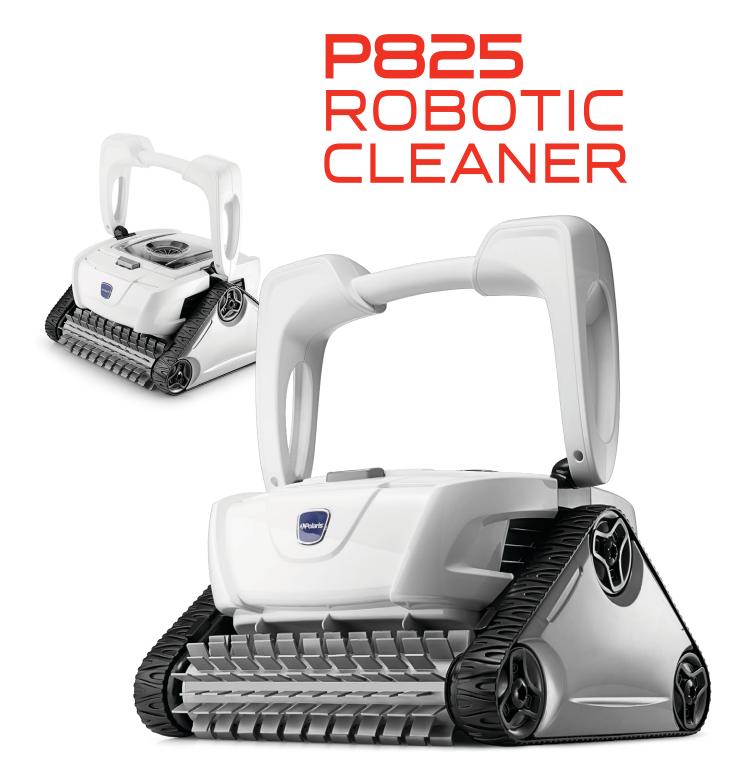

# **Polaris**

# POLARIS® P825 FEATURES

TRANSPARENT LID

Takes the guesswork out of knowing when to empty the canister.

SURFACE CONTROL SYSTEM™

Adjust pool surface type for optimal wall climbing.

PUSH 'N' GO™ FILTER CANISTER

Easy debris removal.

Never touch debris again!

CYCLONIC VACUUM TECHNOLOGY

Powerful cyclonic cleaning action captures debris without losing suction.

## **COMPREHENSIVE CLEANING**

Cleans all pool surfaces – pebble, concrete, vinyl, fibreglass, and tile

| Specifications              | Polaris P825                           |
|-----------------------------|----------------------------------------|
| Push 'N' Go Filter Canister | Yes                                    |
| Vacuum Technology           | Cyclonic                               |
| ActivMotion Sensor®         | No                                     |
| Easy Lift System            | No                                     |
| Remote Control              | No                                     |
| Cleaning Cycle              | Dual-Mode Cleaning:<br>1.5 & 2.5 Hours |
| Cleaning Modes              | Floor, Floor/Wall                      |
| Transparent Lid             | Yes                                    |
| Drive                       | Tracks                                 |
| Brush                       | Pleated                                |
| Cable Length                | 50' Cable / 40' Pool                   |
| Premium Caddy               | Yes                                    |