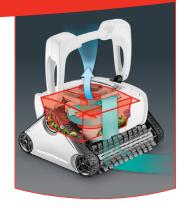

Easy debris removal.

Never touch debris again!

CYCLONIC VACUUM TECHNOLOGY

Powerful cyclonic cleaning action captures debris without losing suction.

## **COMPREHENSIVE CLEANING**

Cleans all pool surfaces – pebble, concrete, vinyl, fibreglass, and tile

| Specifications              | Polaris P825                           |
|-----------------------------|----------------------------------------|
| Push 'N' Go Filter Canister | Yes                                    |
| Vacuum Technology           | Cyclonic                               |
| ActivMotion Sensor®         | No                                     |
| Easy Lift System            | No                                     |
| Remote Control              | No                                     |
| Cleaning Cycle              | Dual-Mode Cleaning:<br>1.5 & 2.5 Hours |
| Cleaning Modes              | Floor, Floor/Wall                      |
| Transparent Lid             | Yes                                    |
| Drive                       | Tracks                                 |
| Brush                       | Pleated                                |
| Cable Length                | 50' Cable / 40' Pool                   |
| Premium Caddy               | Yes                                    |