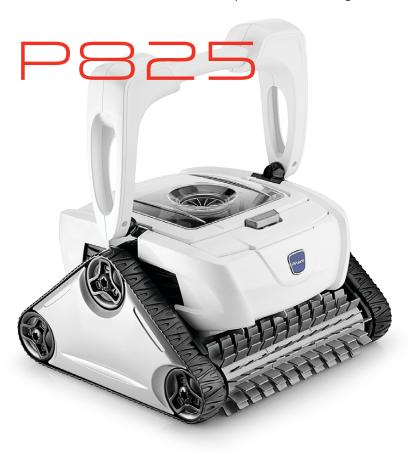

# POLARIS® P825 FEATURES

TRANSPARENT LID

Takes the guesswork out of knowing when to empty the canister.

SURFACE CONTROL SYSTEM™

Adjust pool surface type for optimal wall climbing.

PUSH 'N' GO™ FILTER CANISTER

Easy debris removal.

Never touch debris again!

CYCLONIC VACUUM TECHNOLOGY

Powerful cyclonic cleaning action captures debris without losing suction.

## **COMPREHENSIVE CLEANING**

Cleans all pool surfaces – pebble, concrete, vinyl, fibreglass, and tile

| Specifications              | Polaris P825                           |
|-----------------------------|----------------------------------------|
| Push 'N' Go Filter Canister | Yes                                    |
| Vacuum Technology           | Cyclonic                               |
| ActivMotion Sensor®         | No                                     |
| Easy Lift System            | No                                     |
| Remote Control              | No                                     |
| Cleaning Cycle              | Dual-Mode Cleaning:<br>1.5 & 2.5 Hours |
| Cleaning Modes              | Floor, Floor/Wall                      |
| Transparent Lid             | Yes                                    |
| Drive                       | Tracks                                 |
| Brush                       | Pleated                                |
| Cable Length                | 50' Cable / 40' Pool                   |
| Premium Caddy               | Yes                                    |