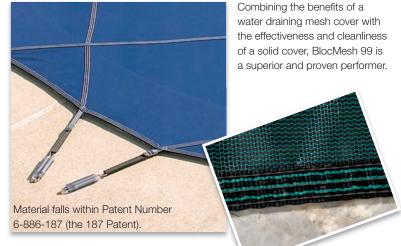

## GUARD BlocMesh 99

\*Material colors may appear different than shown. Specially designed to block up to 99% of sunlight penetration, **BlocMesh 99** features our revolutionary super tight weave.