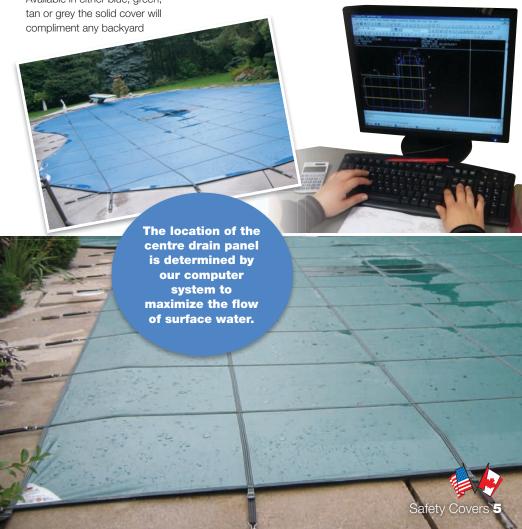

## The Yard Guard **Aqua Master** cover is made with the same detail to quality and service as our mesh covers

Combining light weight and strength, our solid safety covers are 50% lighter and 70% stronger than conventional solid vinyl covers. Constructed of tough, non-porous material, these covers block sunlight and provide enduring stain and fade resistance. AquaMaster is available with a mesh drain panel or a automatic pump.