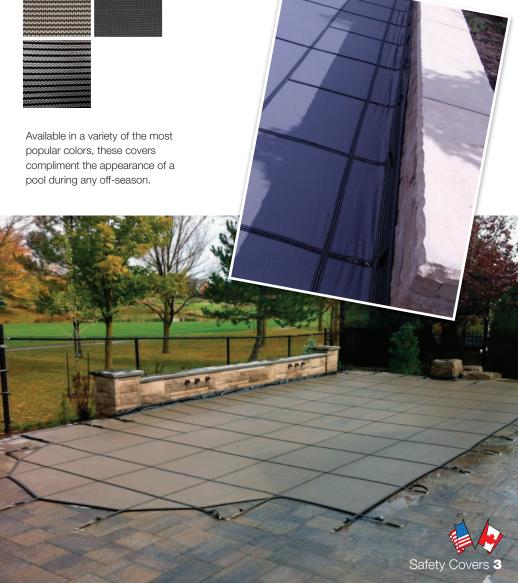

## The Yard Guard **Aqua Master** cover is made with the same detail to quality and service as our mesh covers

Combining light weight and strength, our solid safety covers are 50% lighter and 70% stronger than conventional solid vinyl covers. Constructed of tough, non-porous material, these covers block sunlight and provide enduring stain and fade resistance. AquaMaster is available with a mesh drain panel or a automatic pump.