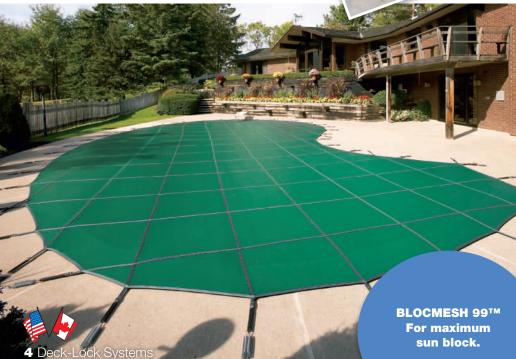

## GUARD BlocMesh 99

\*Material colors may appear different than shown. Specially designed to block up to 99% of sunlight penetration, **BlocMesh 99** features our revolutionary super tight weave.