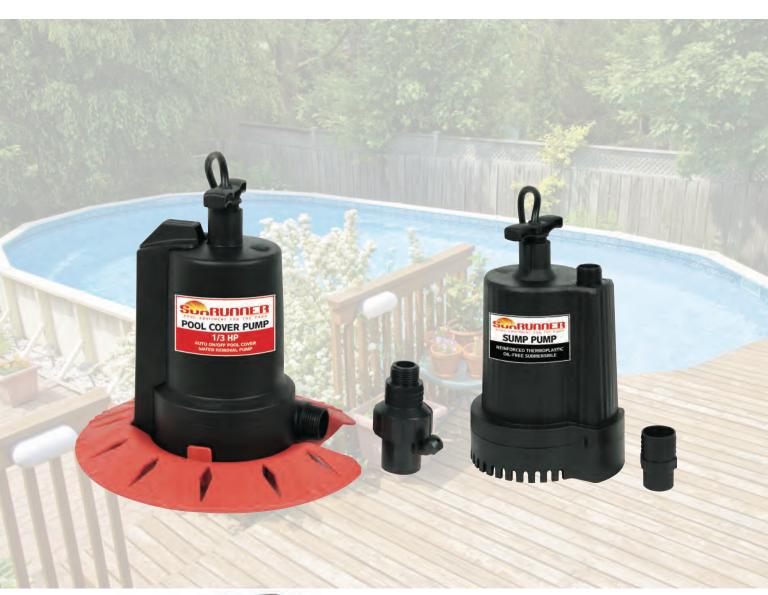

## **SPECIFICATIONS**

| MODEL #     | SUNC3000    | SUNC1200    |
|-------------|-------------|-------------|
| GPH         | 1800        | 1500        |
| HP          | 1/3 HP      | 1/6 HP      |
| AUTO ON/OFF | YES         | NO          |
| SWITCH TYPE | Auto Sensor | Plug In Run |
| CORD LENGTH | 25′         | 25′         |

| MODEL #     | SUN350A    | SUN350         |
|-------------|------------|----------------|
| GPH         | 350        | 350            |
| AUTO ON/OFF | YES        | NO             |
| SWITCH TYPE | Mechanical | Plug In Design |
| CORD LENGTH | 25′        | 25′            |