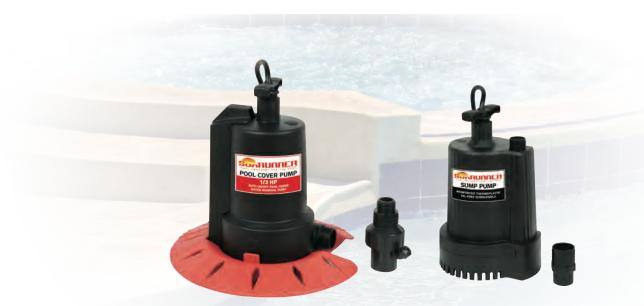

## **SPECIFICATIONS**

| MODEL #     | SUNC3000    | SUNC1200    |
|-------------|-------------|-------------|
| GPH         | 1800        | 1500        |
| HP          | 1/3 HP      | 1/6 HP      |
| AUTO ON/OFF | YES         | NO          |
| SWITCH TYPE | Auto Sensor | Plug In Run |
| CORD LENGTH | 25′         | 25′         |

| MODEL #     | SUN350A    | SUN350         |
|-------------|------------|----------------|
| GPH         | 350        | 350            |
| AUTO ON/OFF | YES        | NO             |
| SWITCH TYPE | Mechanical | Plug In Design |
| CORD LENGTH | 25′        | 25′            |