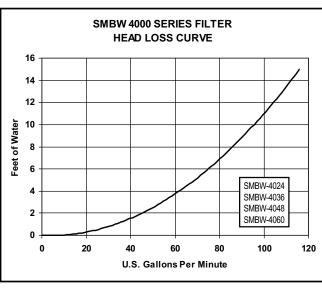

| 21    | Vent tube screen cap               | 073691 | 1   |





#### SMBW 4000 SERIES™ FILTER LIMITED WARRANTY

Your SMBW 4000 Series<sup>™</sup> filter is a quality product of Pentair Pool Products which warrants that it is fit for the ordinary purposes for which such equipment is used, is adequately contained, packaged and labeled, and conforms to the representations made on the container or label. This warranty only applies to the original purchaser.

#### TANK AND TANK INTERNAL PARTS

The filter is warranted for a period of three years from date of installation. Tank internal parts are warranted for a period of one year from date of installation. Tank failure due to chemical corrosion is not covered in this warranty.

Where the manufacturer has agreed under this warranty to repair or replace this unit there will be no charge to the purchaser for