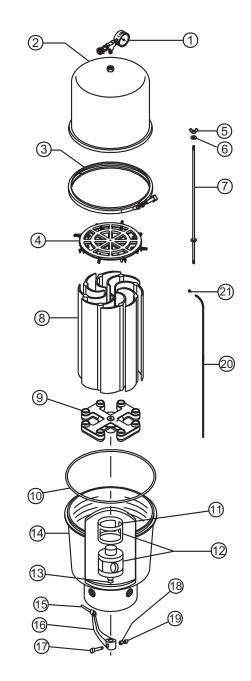

| 21    | Vent tube screen cap               | 073691 | 1   |





#### SMBW 4000 SERIES™ FILTER LIMITED WARRANTY

Your SMBW 4000 Series<sup>™</sup> filter is a quality product of Pentair Pool Products which warrants that it is fit for the ordinary purposes for which such equipment is used, is adequately contained, packaged and labeled, and conforms to the representations made on the container or label. This warranty only applies to the original purchaser.

#### TANK AND TANK INTERNAL PARTS

The filter is warranted for a period of three years from date of installation. Tank internal parts are warranted for a period of one year from date of installation. Tank failure due to chemical corrosion is not covered in this warranty.

Where the manufacturer has agreed under this warranty to repair or replace this unit there will be no charge to the purchaser fo