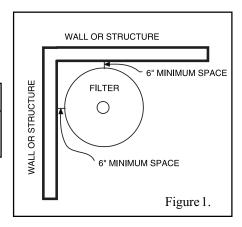

- 10. Provide space and lighting for routine maintenance access. Do not mount electrical controls over filter. Install electrical controls (e.g., on/off switches, timers, control systems, etc.) at least five (5) feet from the filter. This will allow you enough room to stand clear of the filter during system start up.
- 11. Allow sufficient clearance around the filter to permit visual verification that the clamp is properly installed around the tank flanges, see Figure 1.
- 12. Allow sufficient space above the filter to remove the filter lid for cleaning and servicing. This distance will vary with the model of filter you are using. See Table 1. for the required vertical clearance.