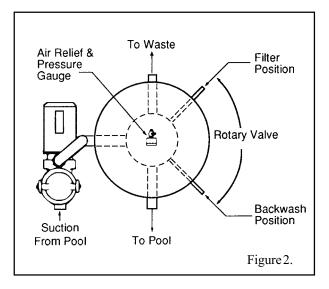

- 1. Set rotary valve handle in the filter position.
- 2. Open air relief valve on top of filter. STAND CLEAR OF THE FILTER.
- 3. Start pump and wait until a steady jet of water emerges from air relief valve, then close valve.
- 4. Introduce the required amount of Diatomaceous Earth into filter, see page 2.
- 5. Filter will operate efficiently until pressure gauge indicates time for backwashing.
- C. TO BACKWASH (CLEAN) FILTER

#### **A WARNING**

To prevent equipment damage and possible bodily injury and/or property damage, always turn the pump off before changing the valve positions.

- 1. Pressure backwashing is accomplished in three easy steps:
  - a. Turn pump off.
  - b. Rotate handle of rotary valve 90° as shown in Figure 2. **STAND CLEAR OF THE FILTER.**
  - c. Turn pump on.
  - d. Backwash for approximately two minutes or until effluent appears clean. When backwashing is complete, turn pump off, rotate handle back to filter position and you are ready for filter operation again. Precoat filter with D.E. as shown on page 2.