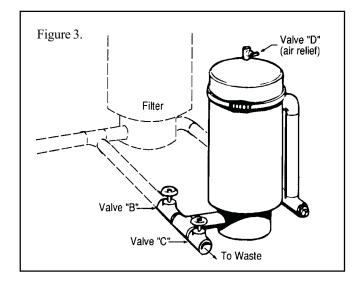

Open valve C and valve D\* to drain separation tank.
 While the tank drains, the filter can be pre-coated and restored to the filter cycle. Be sure valve B is closed; see Figure 3.

Valve "D" is the air relief valve. It is important that this valve be opened before proceeding further. The tank is pressurized and is dangerous if the air is not vented prior to removing the lid clamp. Failure to open the air relief valve could cause the lid to separate resulting is serious bodily injury and/or property damage.