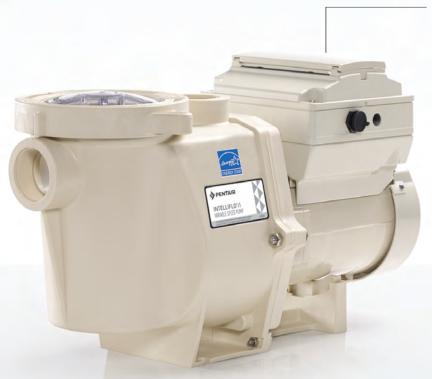

### INTELLIFLO® i1 & i2

### VARIABLE SPEED PUMP

### SUPER EFFICIENT—AND SO QUIET YOU CAN HEAR THE SAVINGS PILE UP.

### Advanced engineering delivers whisper-quiet operation.

Quiet means you enjoy a more relaxing, satisfying pool and spa experience. That's why we worked so hard to make the IntelliFlo i1 and i2 Pumps the guietest pumps on the planet. Each model has (uses) a totally enclosed fan-cooled (TEFC) permanent magnet motor that helps improve efficiency while reducing noise. At low speeds, you might not even know it's operating.