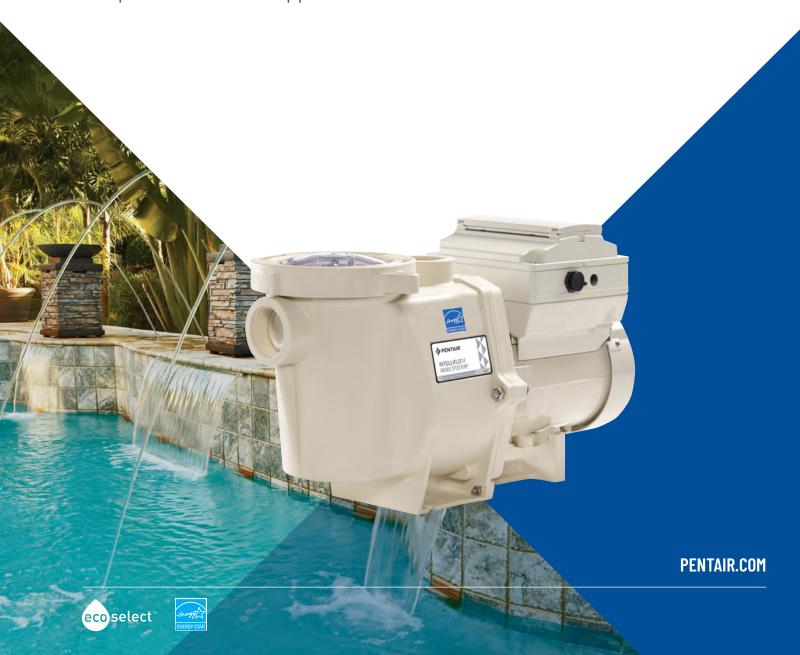

# INTELLIFLO® i1 & i2

### VARIABLE SPEED PUMPS

Variable speed energy savings. Performance for flowand power-restricted applications.

# INTELLIFLO® PUMPS ARE INSTALLED IN MORE POOLS WORLDWIDE THAN ANY OTHER VARIABLE SPEED PUMP.

Reliability and savings, that's why pool builders, retailers and service professionals count on Pentair.

The keypad is rotatable for easy access and has an optional wall mount kit (356904Z) that's sold separately.

### THE WORLD'S MOST POPULAR VARIABLE SPEED PUMP IS ALSO MORE VERSATILE.

If your pool is in an area that restricts the rate of flow on replacement pumps, the IntelliFlo i1 Pump may be your ideal choice. Its hydraulic design reduces flow rates while providing the significant energy savings you'd expect from a Pentair variable speed pump. The i1 pump also has a maximum rating of 7 amps, which helps make retrofits easier in applications that are limited by existing wire gauge size. Plus, it's just as quiet and reliable as ever.

### THE PUMP GIVES YOU ALL THE FEATURES YOU WANT AND THE SMARTER CHOICES YOU NEED.

The IntelliFlo i2 pump provides all the great features that have made our flagship IntelliFlo pumps the best-selling industry standard. But, the IntelliFlo i2 pump is hydraulically engineered to provide maximum performance on a 15-amp breaker. It has a maximum rating of 11.8 amps, which makes retrofits easier in applications that are limited by existing wire gauge size. Energy efficient, automation ready and technologically advanced—now that's a smart choice.