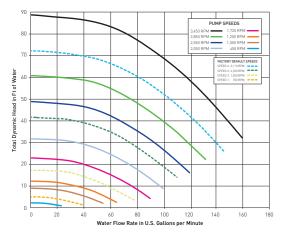

#### **INTELLIFLO 12 PERFORMANCE CURVES**

NOTE: The charts above demonstrate performance rates at factory preset speeds of 750 RPM, 1560 RPM, 2350 RPM and 3110 RPM. However, flow rates can also be custom programmed between the ranges of 400 RPM and 3450 RPM.