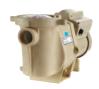

### THE WORLD'S MOST POPULAR VARIABLE SPEED PUMP IS ALSO MORE VERSATILE.

If your pool is in an area that restricts the rate of flow on replacement pumps, the IntelliFlo i1 Pump may be your ideal choice. Its hydraulic design reduces flow rates while providing the significant energy savings you'd expect from a Pentair variable speed pump. The i1 pump also has a maximum rating of 7 amps, which helps make retrofits easier in applications that are limited by existing wire gauge size. Plus, it's just as quiet and reliable as ever.

### THE PUMP GIVES YOU ALL THE FEATURES YOU WANT AND THE SMARTER CHOICES YOU NEED.

The IntelliFlo i2 pump provides all the great features that have made our flagship IntelliFlo pumps the best-selling industry standard. But, the IntelliFlo i2 pump is hydraulically engineered to provide maximum performance on a 15-amp breaker. It has a maximum rating of 11.8 amps, which makes retrofits easier in applications that are limited by existing wire gauge size. Energy efficient, automation ready and technologically advanced—now that's a smart choice.