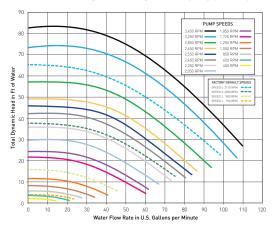

### INTELLIFLO i1 PERFORMANCE CURVES

#### **INTELLIFLO 12 PERFORMANCE CURVES**

NOTE: The charts above demonstrate performance rates at factory preset speeds of 750 RPM, 1560 RPM, 2350 RPM and 3110 RPM. However, flow rates can also be custom programmed between the ranges of 400 RPM and 3450 RPM.